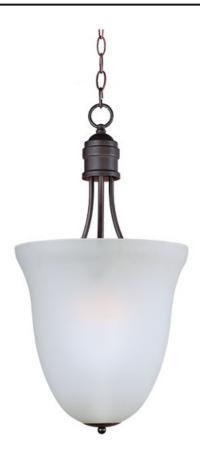

# PRODUCT DESCRIPTION

Modern style at a competitive price will make this collection the next builder standard. Tall profile Frost glass shades adorn a minimalistic frame in your choice of Satin Nickel or Oil Rubbed Bronze.

## **MEASUREMENTS**

DIMENSION : 12.75" L x 12.75" W x 26" H

: 6.16 lb HANGING WEIGHT

## **GLASS**

Frosted FT

# MATERIAL

Steel, Glass