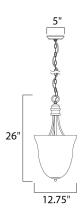

## **MEASUREMENTS**

DIMENSION : 12.75" L x 12.75" W x 26" H

: 6.16 lb HANGING WEIGHT