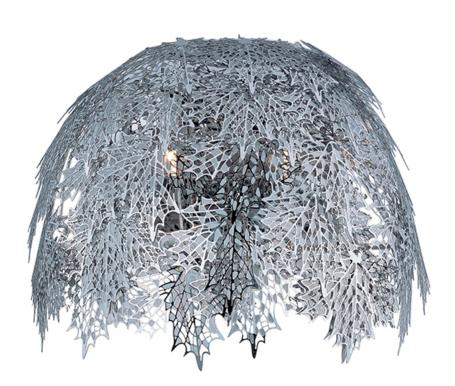

#### PRODUCT DESCRIPTION

Intricately detailed leaves of Polished Chrome stainless steel are formed by a two-step process. This creates a two layer texture to each leaf for a multi-dimensional appearance. Clusters of crystal grapes and vines adorn the inside and shimmer through the light of the included Xenon lamps.

#### **FINISHES OPTION**

Polished Chrome

#### MATERIAL

Steel, Stainless Steel