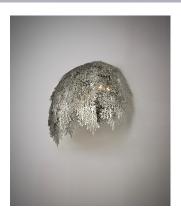

#### PRODUCT DESCRIPTION

Intricately detailed leaves of Polished Chrome stainless steel are formed by a two-step process. This creates a two layer texture to each leaf for a multi-dimensional appearance. Clusters of crystal grapes and vines adorn the inside and shimmer through the light of the included Xenon lamps.

#### **FINISHES OPTION**

Polished Chrome

#### MATERIAL

Steel, Stainless Steel