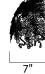

## **MEASUREMENTS**

DIMENSION : 16" W x 13" H x 7" Ext MAX OAH : 6" W x 7.75" H

CANOPY : 5.91" W x 0.98" H x 7.87" L

HANGING WEIGHT : 4.4 lb

LAMPING

INPUT VOLTAGE : 120V

BULB : 2 x 40W Xenon G9 , 80W Total

BULB INCLUDED : (Included)
DIMMABLE : Yes