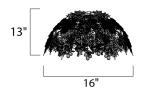

## **MEASUREMENTS**

DIMENSION : 16" W x 13" H x 7" Ext MAX OAH : 6" W x 7.75" H

CANOPY : 5.91" W x 0.98" H x 7.87" L

HANGING WEIGHT : 4.4 lb

LAMPING

INPUT VOLTAGE : 120V

BULB : 2 x 40W Xenon G9 , 80W Total

BULB INCLUDED : (Included)
DIMMABLE : Yes