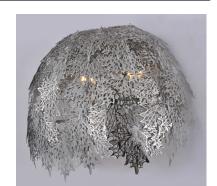

#### PRODUCT DESCRIPTION

Intricately detailed leaves of Polished Chrome stainless steel are formed by a two-step process. This creates a two layer texture to each leaf for a multi-dimensional appearance. Clusters of crystal grapes and vines adorn the inside and shimmer through the light of the included Xenon lamps.

#### **FINISHES OPTION**

Polished Chrome

#### MATERIAL

Steel, Stainless Steel