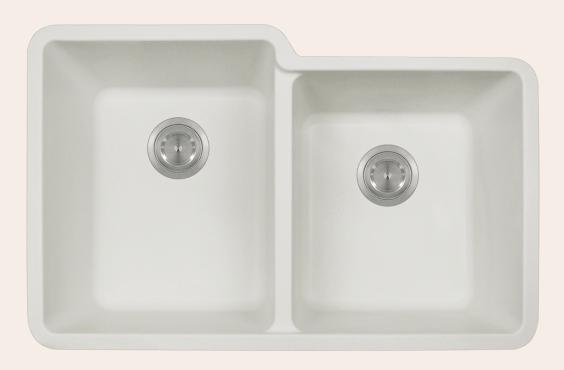

# **801-WHITE Double Offset Bowl Sink**

## **Available Colors**

32 1/2" x 20 3/8" x 9 1/2" **Undermount Installation** Made with 80% Quartz, 20% Acrylic All-Natural Materials - Eco-Friendly and Recyclable Offset Drain Heat Resistant to 550 Degrees Stain Resistant Scratch Resistant Multiple Colors Available Installation Hardware Included Limited Lifetime Warranty Acrylic Provides Sound Dampening - No Pads Needed

Heat Resistant

cUPC Certified

Stain Resistant Scratch Resistant

Limited Lifetime Warranty

Two Bowls, Offset

UPC: 817299012191