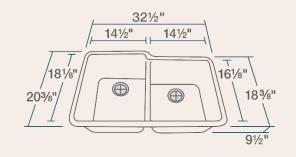

## **Available Colors**

32 1/2" x 20 3/8" x 9 1/2" **Undermount Installation** Made with 80% Quartz, 20% Acrylic All-Natural Materials - Eco-Friendly and Recyclable Offset Drain Heat Resistant to 550 Degrees Stain Resistant Scratch Resistant Multiple Colors Available Installation Hardware Included Limited Lifetime Warranty Acrylic Provides Sound Dampening - No Pads Needed