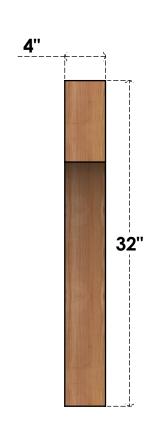

## BRC04X24X32WTL00RWR

4"W X 24"D X 32"H WESTLAKE ROUGH SAWN BRACE, WESTERN RED CEDAR

SIDE

## **FRONT**

**EKENA MILLWORK** 2300 WEST MAIN ST. CLARKSVILLE, TX 75426 TOLL FREE: 866-607-0453 WWW.EKENAMILLWORK.COM