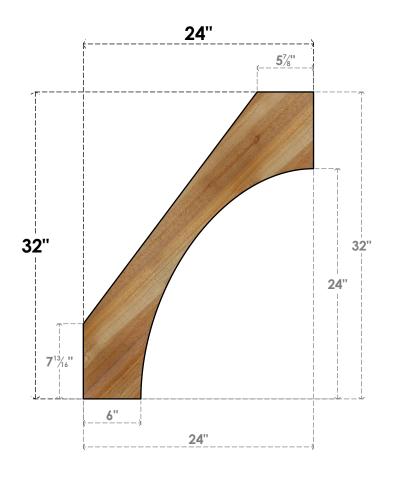

## BRC04X24X32WTL00RWR

4"W X 24"D X 32"H WESTLAKE ROUGH SAWN BRACE, WESTERN RED CEDAR

SIDE