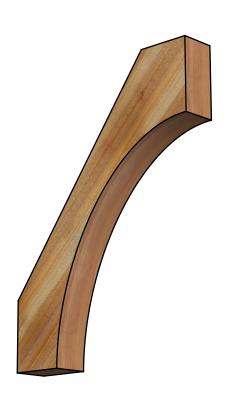

## BRC04X24X32WTL00RWR

4"W X 24"D X 32"H WESTLAKE ROUGH SAWN BRACE, WESTERN RED CEDAR

SIDE