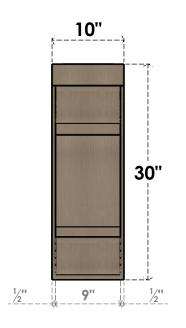

## FRONT PROFILE

#### ITEM NUMBER: CORU10X20X30BRYRCPR

10"W X 20"D X 30"H SERIES 2 CLASSIC BRYANT ROUGH CEDAR TIMBERTHANE FAUX WOOD CORBEL, PRIMED