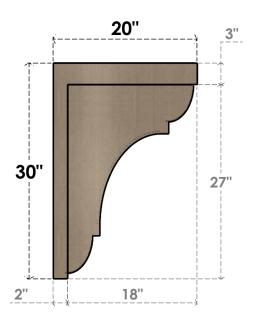

### SIDE PROFILE

#### ITEM NUMBER: CORU10X20X30BRYRCPR

10"W X 20"D X 30"H SERIES 2 CLASSIC BRYANT ROUGH CEDAR TIMBERTHANE FAUX WOOD CORBEL, PRIMED