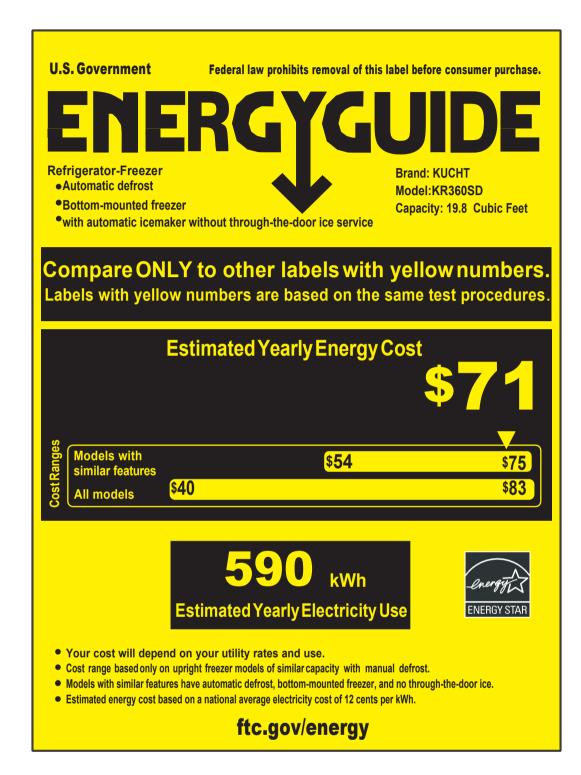

## ENER GUIDE

Energy consumption / Consommation énergétique

**590** 

**KVV** per year / par année

This model / Ce modèle

504 kWh

11

Uses least energy / Consomme le moins

649 kWh

Type 5I-BI
Uses most energy /
Consomme le plus
d'énergie

Similar models compared

6.5 to 8.4 ft<sup>3</sup>
18.5 to 20.4 ft<sup>3</sup>/ 18,5 à 20,4 pi<sup>3</sup>

Modèles similaires comparés

Model number

d'énergie

KR360SD

Numéro du modèle

Removal of this label before first retail purchase is an offence (S.C. 1992, c. 36). Enlever cette étiquette avant le premier achat au détail constitue une infraction (L.C. 1992, ch. 36).