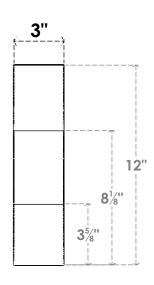

## ITEM NUMBER: BRCURO030X08000X12000CARRCPR

3"W X 8"D X 12"H CARMEL ROUGH CEDAR WOODGRAIN OPEN TIMBERTHANE BRACE, PRIMED TAN

**SIDE PROFILE** 

**FRONT PROFILE** 

**ISOMETRIC** 

GENERATED DATE: 04/05/2023

**EKENA MILLWORK** 2300 WEST MAIN ST. CLARKSVILLE, TX 75426 TOLL FREE: 866-607-0453 WWW.EKENAMILLWORK.COM