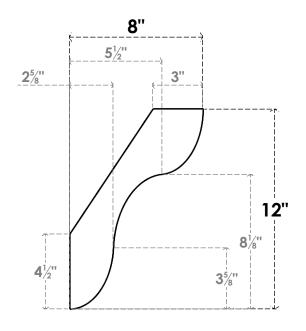

## ITEM NUMBER: BRCURO030X08000X12000CARRCPR

3"W X 8"D X 12"H CARMEL ROUGH CEDAR WOODGRAIN OPEN TIMBERTHANE BRACE, PRIMED TAN

**SIDE PROFILE** 

**FRONT PROFILE** 

**ISOMETRIC** 

GENERATED DATE: 04/05/2023

**EKENA MILLWORK** 2300 WEST MAIN ST. CLARKSVILLE, TX 75426 TOLL FREE: 866-607-0453 WWW.EKENAMILLWORK.COM