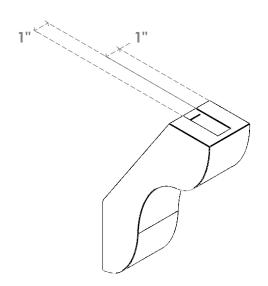

## ITEM NUMBER: BRCURO030X08000X12000CARRCPR

3"W X 8"D X 12"H CARMEL ROUGH CEDAR WOODGRAIN OPEN TIMBERTHANE BRACE, PRIMED TAN

**SIDE PROFILE** 

**FRONT PROFILE** 

**ISOMETRIC** 

GENERATED DATE: 04/05/2023

**EKENA MILLWORK** 2300 WEST MAIN ST. CLARKSVILLE, TX 75426 TOLL FREE: 866-607-0453 WWW.EKENAMILLWORK.COM