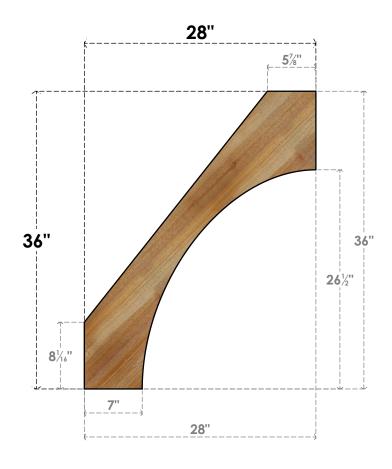

## BRC06X28X36WTL00RWR

6"W X 28"D X 36"H WESTLAKE ROUGH SAWN BRACE, WESTERN RED CEDAR

SIDE