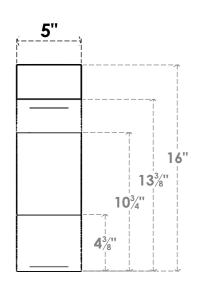

## ITEM NUMBER: BRCURO050X12000X16000STARCPR

5"W X 12"D X 16"H STANFIELD ROUGH CEDAR WOODGRAIN OPEN TIMBERTHANE BRACE, PRIMED TAN

**SIDE PROFILE** 

**FRONT PROFILE** 

**ISOMETRIC** 

GENERATED DATE: 04/05/2023