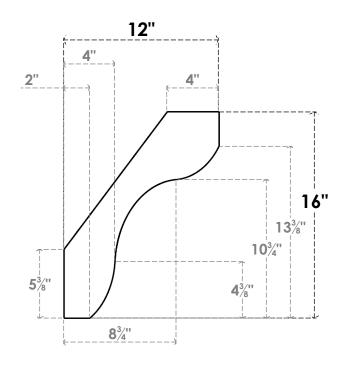

## ITEM NUMBER: BRCURO050X12000X16000STARCPR

5"W X 12"D X 16"H STANFIELD ROUGH CEDAR WOODGRAIN OPEN TIMBERTHANE BRACE, PRIMED TAN

**SIDE PROFILE** 

**FRONT PROFILE** 

**ISOMETRIC** 

GENERATED DATE: 04/05/2023