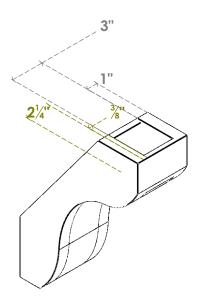

## ITEM NUMBER: BRCURO050X12000X16000STARCPR

5"W X 12"D X 16"H STANFIELD ROUGH CEDAR WOODGRAIN OPEN TIMBERTHANE BRACE, PRIMED TAN

**SIDE PROFILE** 

**FRONT PROFILE** 

**ISOMETRIC** 

GENERATED DATE: 04/05/2023