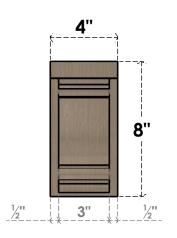

## ITEM NUMBER: CORU04X24X08WARRCPR

4"W X 24"D X 8"H SERIES 3 THIN WARREN ROUGH CEDAR TIMBERTHANE FAUX WOOD CORBEL, PRIMED

## FRONT PROFILE