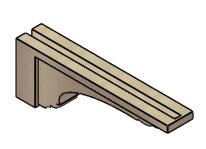

## ITEM NUMBER: CORU04X24X08WARRCPR

4"W X 24"D X 8"H SERIES 3 THIN WARREN ROUGH CEDAR TIMBERTHANE FAUX WOOD CORBEL, PRIMED

## **ISOMETRIC**

**EKENA MILLWORK** 2300 WEST MAIN ST. CLARKSVILLE, TX 75426 TOLL FREE: 866-607-0453 WWW.EKENAMILLWORK.COM

GENERATED DATE: 01/28/2023

- 1. INSTALLATION TO BE COMPLETED IN ACCORDANCE WITH MANUFACTURER'S SPECIFICATIONS.