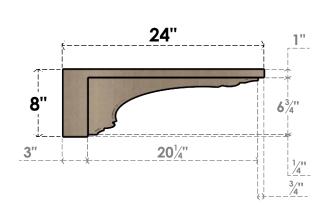

## ITEM NUMBER: CORU04X24X08WARRCPR

4"W X 24"D X 8"H SERIES 3 THIN WARREN ROUGH CEDAR TIMBERTHANE FAUX WOOD CORBEL, PRIMED

## SIDE PROFILE