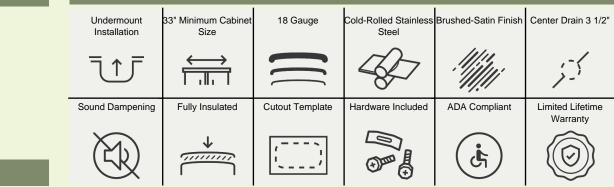

# **Stainless Steel**

Stainless Steel is the most popular choice for today's kitchens due to its clean look and durability. The beautiful brushed satin finish helps to hide small scratches that may occur over the lifetime of the sink. Our Stainless Steel sinks are made from high quality 14, 16, 18 or 20 gauge steel. Most models are made of one piece construction that ensures the sturdiest kitchen sink you will find. Our sinks are made from 300-series stainless steel and are guaranteed not to rust or stain. Each sink is fully insulated and has a sound dampening pad. Our stainless steel sinks are backed by a limited lifetime warranty. This sink can be mounted under a laminate countertop with the included SinkLink installation piece, creating a sleek look. Offered in white, black or gray, the SinkLink is constructed from thick durable plastic and acts as a secure barrier that keeps the foundation of the laminate countertop dry.

#### ADA3218A-SLG Double Bowl ADA Sink with Gray SinkLink

32 1/4" x 18" x 5 3/4" 18-Gauge Steel Certified High-Quality 304 Stainless Steel Brushed Satin Finish Center Drain Thick Sound Dampener Rubber Pad Fully Insulated One-Piece Construction Limited Lifetime Warranty ADA Compliant SinkLink installation piece included