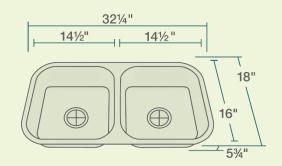

#### ADA3218A-SLG Double Bowl ADA Sink with Gray SinkLink

32 1/4" x 18" x 5 3/4" 18-Gauge Steel Certified High-Quality 304 Stainless Steel Brushed Satin Finish Center Drain Thick Sound Dampener Rubber Pad Fully Insulated One-Piece Construction Limited Lifetime Warranty ADA Compliant SinkLink installation piece included