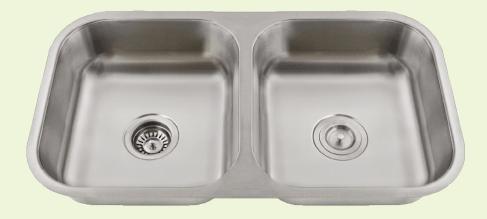

#### ADA3218A-SLG Double Bowl ADA Sink with Gray SinkLink

32 1/4" x 18" x 5 3/4" 18-Gauge Steel Certified High-Quality 304 Stainless Steel Brushed Satin Finish Center Drain Thick Sound Dampener Rubber Pad Fully Insulated One-Piece Construction Limited Lifetime Warranty ADA Compliant SinkLink installation piece included