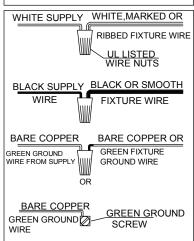

## FIXTURE ASSEMBLY STEPS:

ITEM NO.: S4001BK-BS01

110-120V/60HZ E26 1\*MAX 60W TYPE A (Do not contain light bulb)

- 1. AC110-120V,50-60Hz. The Max. lamps is 60W TYPE A Bulb.
- 2. Avoid to scratch the surface of lighting and the wires when install it.
- 3. Connecting the neutral wire with the white wire, the live wire with the black wire, the earth wire with the earth symbol(L-L, N-N).
- 4. Don't install it to the ceiling before It's completely dry. the surrounding around must be ventilated and dry.
- 5. Keep away from acid, basicity objects and gases, clean with soft cloth, water washing is not allowed.
- 6. Be careful when you install glass lamp shade
- 7. The lighting must be installed by professional electrician and used indooronly.
- 8. Please keep attention to cut off the power supply when installing, cleaning and replacing bulb.