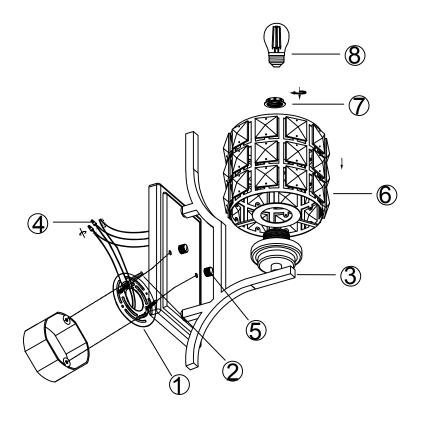

ITEM NO.: S4001BK-BS01 FIXTURE ASSEMBLY STEPS:

| DESCRIPTION                               | PICTURE                                        | CODE | QTY   |
|-------------------------------------------|------------------------------------------------|------|-------|
| Mounting Plate with<br>+Screws+Canopy Nut |                                                | 1/5  | 1/SET |
| Mounting Box Screw                        | <b>(</b> )111111111111111111111111111111111111 | 2    | 2 PCS |
| P3 Wiring Cap                             |                                                | 4    | 2PCS  |
| Shade                                     |                                                | 6    | 1PCS  |
| Lamp Body                                 |                                                | 3/7  | 1 SET |

## FIXTURE ASSEMBLY STEPS:

ITEM NO.: S4001BK-BS01

110-120V/60HZ E26 1\*MAX 60W TYPE A (Do not contain light bulb)

- 1. AC110-120V,50-60Hz. The Max. lamps is 60W TYPE A Bulb.
- 2. Avoid to scratch the surface of lighting and the wires when install it.
- 3. Connecting the neutral wire with the white wire, the live wire with the black wire, the earth wire with the earth symbol(L-L, N-N).
- 4. Don't install it to the ceiling before It's completely dry. the surrounding around must be ventilated and dry.
- 5. Keep away from acid, basicity objects and gases, clean with soft cloth, water washing is not allowed.
- 6. Be careful when you install glass lamp shade
- 7. The lighting must be installed by professional electrician and used indooronly.
- 8. Please keep attention to cut off the power supply when installing, cleaning and replacing bulb.