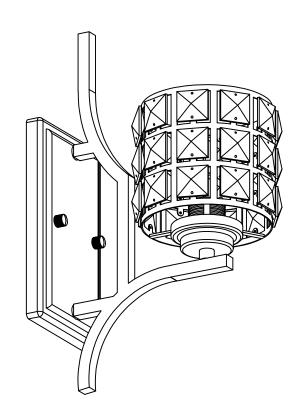

## CANOPY MOUNTING & WIRE CONNECTION ASSEMBLY STEPS:

Attach(N),(P) to achieve overall desired length.
Una(N),(P) para lograr la longitud deseada.
Joignez(N),(P) pour obtenir la Longueur voulue.