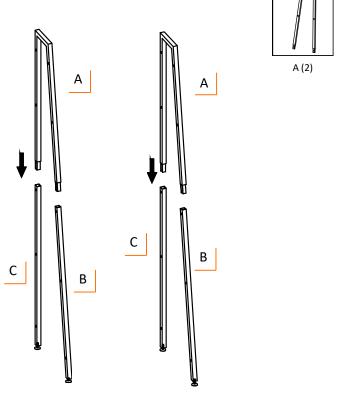

# STEP 2

Connect TOP SIDE FRAME (A) with FRONT LEG (B) and BACK LEG (C) from STEP 1 on their open ends, push the small metal piece all the way into FRONT & BACK LEG (B & C).