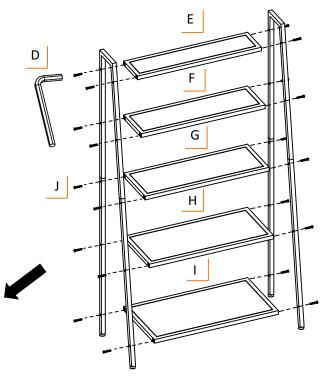

# **STEP 3**

Connect FIRST SHELF (E) with Connected FRAME (A, B, C) from STEP 2 by SCREWS (J) at FRAME top, where the screw holes are, using HEX KEY (L) to fasten all SCREWS (J).

Do the same for SECOND SHELF (F), THIRD SHELF (G), FOURTH SHELF (H), FIFTH SHELF (I) from top to bottom.