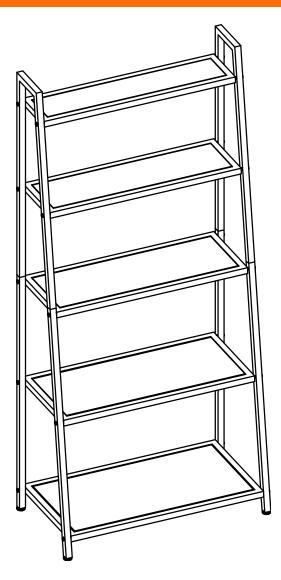

# **OWNER'S MANUAL**

TRINITY 5-TIER 27" X 14" X 60" LEANING BAMBOO RACK - BRONZE ANTHRACITE Model # TBFPRA-3612