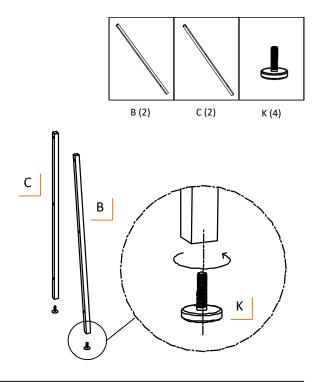

## STEP 1

Screw FEET LEVELER (K) into FRONT & BACK LEG (B & C). Turn clockwise to screw in place.