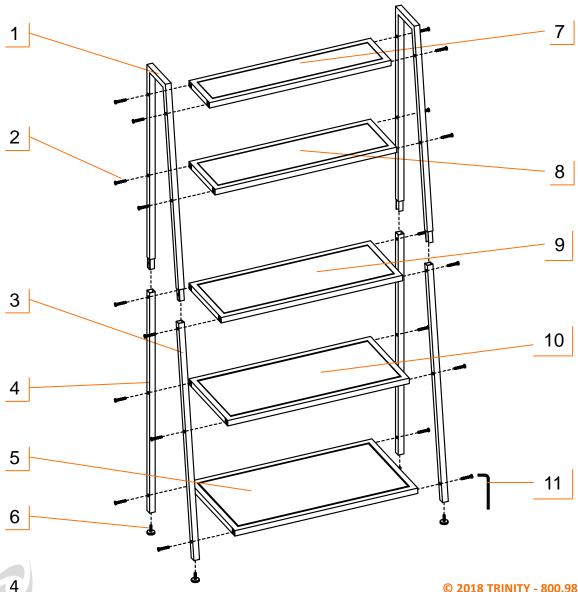

#### TRINITY Customer Service provides the following replacement parts:

|    | Part Number     | Description    |     | Part Number     | Description  |
|----|-----------------|----------------|-----|-----------------|--------------|
| 1) | PRA-14-027-0929 | Top Side Frame | 7)  | PRA-03-048-2506 | First Shelf  |
| 2) | ZBK-01-002-0635 | Screw          | 8)  | PRA-03-048-2508 | Second Shelf |
| 3) | PRA-04-036-3225 | Front Leg      | 9)  | PRA-03-048-2510 | Third Shelf  |
| 4) | PRA-04-035-3200 | Back Leg       | 10) | PRA-03-048-2512 | Fourth Shelf |
| 5) | PRA-03-048-2514 | Fifth Shelf    | 11) | XXX-97-001-0001 | Нех Кеу      |
| 6) | XBK-98-006-2525 | Feet leveler   |     |                 |              |