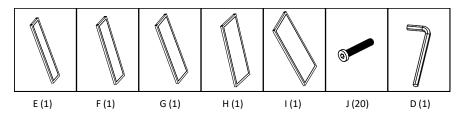

# **STEP 3**

Connect FIRST SHELF (E) with Connected FRAME (A, B, C) from STEP 2 by SCREWS (J) at FRAME top, where the screw holes are, using HEX KEY (L) to fasten all SCREWS (J).

Do the same for SECOND SHELF (F), THIRD SHELF (G), FOURTH SHELF (H), FIFTH SHELF (I) from top to bottom.