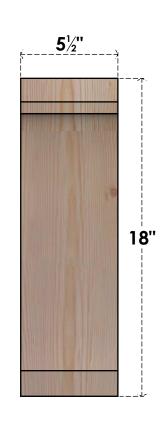

## BRC06X06X18LEC00SDF

5 1/2"W X 6"D X 18"H LEGACY SMOOTH BRACE, DOUGLAS FIR

**FRONT** 

**EKENA MILLWORK** 2300 WEST MAIN ST. CLARKSVILLE, TX 75426 TOLL FREE: 866-607-0453 WWW.EKENAMILLWORK.COM