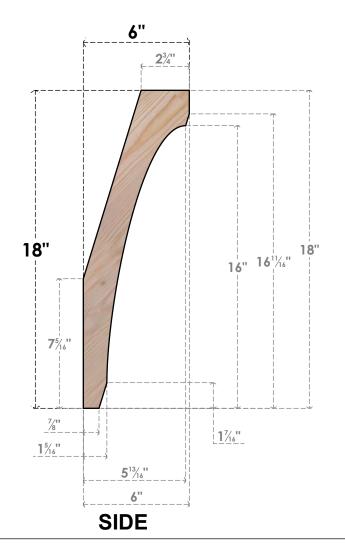

## BRC06X06X18LEC00SDF

5 1/2"W X 6"D X 18"H LEGACY SMOOTH BRACE, DOUGLAS FIR

**FRONT** 

**EKENA MILLWORK** 2300 WEST MAIN ST. CLARKSVILLE, TX 75426 TOLL FREE: 866-607-0453 WWW.EKENAMILLWORK.COM