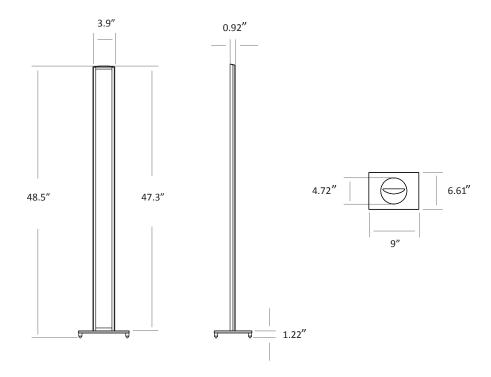

Lumens:600Energy Consumption:18 WRated Lifespan:50,000 hours

Color Temperature: From 2,700 K to 8,000 K
Brightness Adjustability: Continuous dimming (touchstrip)

Material: Aluminum, plastic Safety Rating: C-UL-US Certified

Warranty: 2 years
Voltage: 100-240 V
Standard Finish: White