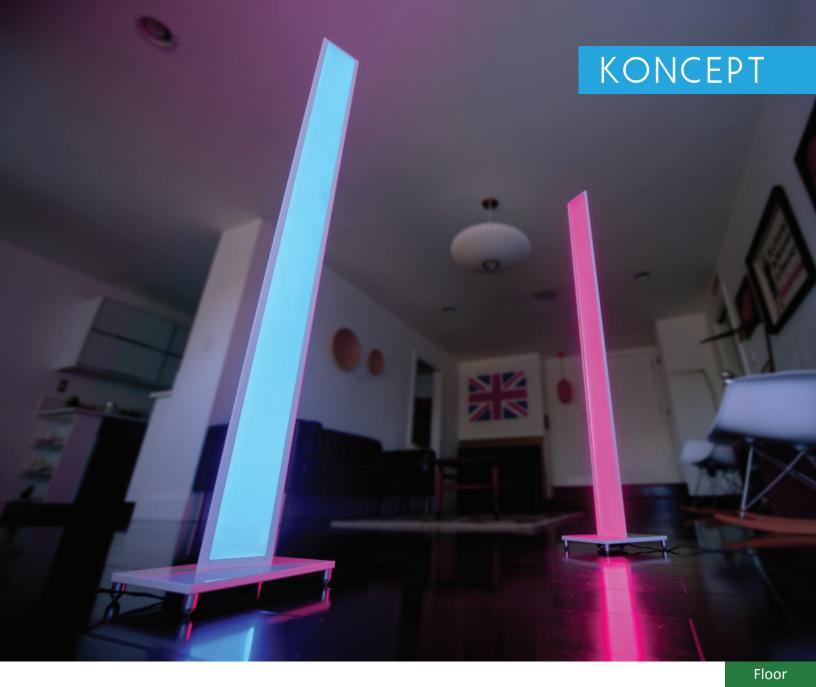

Enrich Your Space with Color

Tono floor lamp

Designers Kenneth Ng, Edmund Ng

Best of NeoCon GOLD 2013 Good Design Award (Japan) 2013

The ultimate mood light, Tono gently transitions through 1,500 different colors. A simple touch will hold your preferred color. Rotate the body towards the wall for a soft, ambient glow, or directly out into the room for a dramatic wash of color. Tono is for those who crave the non-traditional.