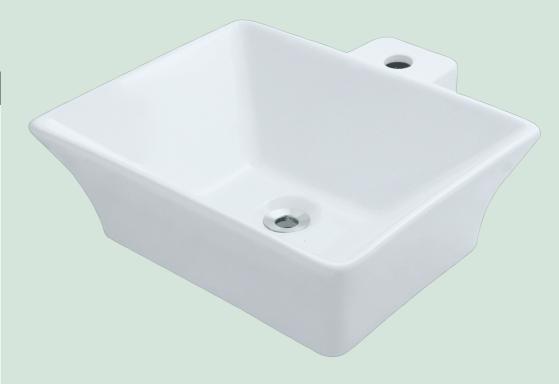

# **V290-WHITE Vessel Sink**

18 3/4" x 17 1/4" x 6 1/4" Vessel Installation True Vitreous China No Hardware Needed Limited Lifetime Warranty

### **Features**

| Vessel Installation | 21" Minimum Cabinet<br>Size | True Vitreous China | No Hardware Needed | Limited Lifetime<br>Warranty | One Bowl |
|---------------------|-----------------------------|---------------------|--------------------|------------------------------|----------|
|                     | <b>←→</b>                   |                     |                    |                              | °        |
|                     |                             |                     |                    |                              |          |
|                     |                             |                     |                    |                              |          |