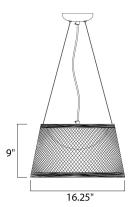

# **MEASUREMENTS**

DIMENSION : 16.25" W x 9" H MAX OAH : 139" OAH HANGING WEIGHT : 4 lb