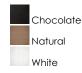

## **PRODUCT DESCRIPTION**

This casual collection of lighting features hand formed shades of fiber twine coated with a polyurethane material for strength and durability. The resilience of the construction makes It suitable for damp locations and the Ideal lighting for covered patios and outdoor living spaces. With the Integrated LED, this collection is a perfect combination of style and security lighting.



# **MEASUREMENTS**

DIMENSION : 16.25" W x 9" H MAX OAH : 139" OAH HANGING WEIGHT : 4 lb

### **LAMPING**

INPUT VOLTAGE : 120V LUMENS : 560 Rated

**BULB** : 1 x 8W LED PCB Integrated, 8W Total

**BULB INCLUDED** : (Integrated) : Triac CL DIMMABLE CRI :80+ CRI COLOR\_TEMP : 3000K

# **FINISHES OPTION**



# MATERIAL

Hemp Rope, Acrylic

#### **RATINGS**

**cETLus** 

Damp Location







## **ADDITIONAL**

**OPERATING TEMPERATURE:** -20°C (-4°F), 40°C (104°F)

Always consult a qualified electrician before installing any lighting product.



# WESTERN DISTRIBUTION CENTER (HEADQUARTER)