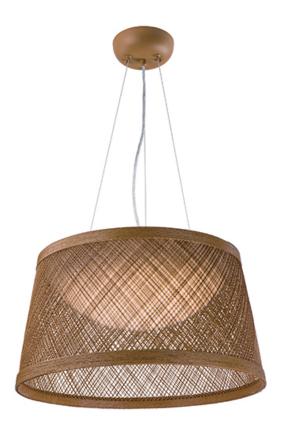

## **PRODUCT DESCRIPTION**

This casual collection of lighting features hand formed shades of fiber twine coated with a polyurethane material for strength and durability. The resilience of the construction makes It suitable for damp locations and the Ideal lighting for covered patios and outdoor living spaces. With the Integrated LED, this collection is a perfect combination of style and security lighting.