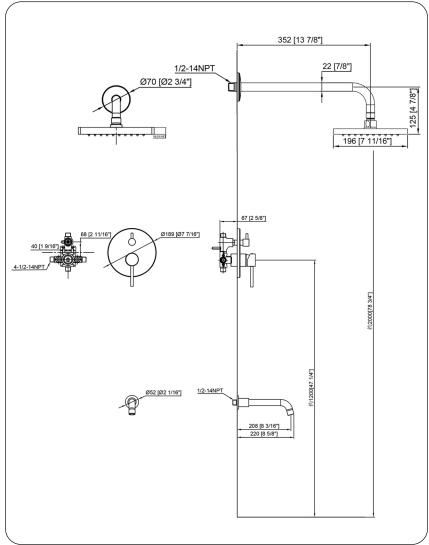

# TBS-18015MB-TS RADIANCE Tub and Shower Set -Matte Black

| Requested By:      |  |
|--------------------|--|
| 0                  |  |
| Specific Features: |  |

### STANDARD SPECIFICATIONS:

- 8" round shower head
- High-grade soft rubber nozzles
- Easily wipe away any mineral build-up
- Stainless steel base material
- Matte black finish
- Swivel adapter for perfect tilt/angle
- 2.5 GPM