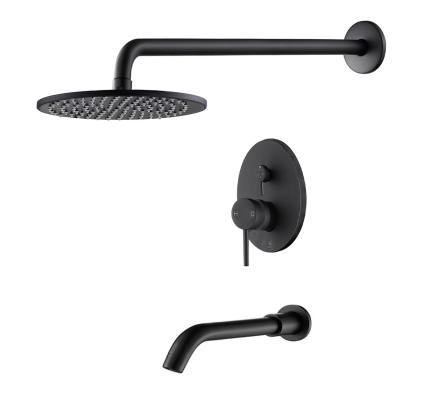

# TBS-18015MB-TS RADIANCE Tub and Shower Set -Matte Black

| Requested By:      |  |
|--------------------|--|
| 0                  |  |
| Specific Features: |  |

### STANDARD SPECIFICATIONS:

- 8" round shower head
- High-grade soft rubber nozzles
- Easily wipe away any mineral build-up
- Stainless steel base material
- Matte black finish
- Swivel adapter for perfect tilt/angle
- 2.5 GPM