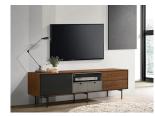

The CALICO entertainment center in walnut wood veneer with gray matte painted accents by Casabianca Home features clean, modern lines adding a sophisticated look and edge to any room.

Our CALICO entertainment center is constructed using top commercial-grade materials with iron, mdf and features 2 shelves with 4 drawers with soft closing mechanism with exceptional quality that are made to last.