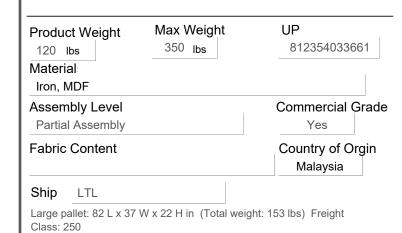

The CALICO entertainment center in walnut wood veneer with gray matte painted accents by Casabianca Home features clean, modern lines adding a sophisticated look and edge to any room.

Our CALICO entertainment center is constructed using top commercial-grade materials with iron, mdf and features 2 shelves with 4 drawers with soft closing mechanism with exceptional quality that are made to last.

Size: 66 W x 15 D x 20 H in

Packing Details

Box 1 | 70 L x 19.5 W x 17 H in | Weight: 123 lbs

| Shipping Details |         | tails EA | Max Casepack |
|------------------|---------|----------|--------------|
|                  | Weight: | 153 lbs  | 1            |
|                  | Boxes:  | 1        |              |
|                  | CBM:    | 0.379    |              |