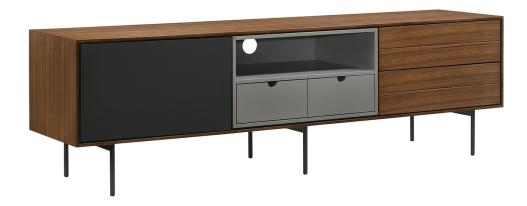

The CALICO entertainment center in walnut wood veneer with gray matte painted accents by Casabianca Home features clean, modern lines adding a sophisticated look and edge to any room.

Our CALICO entertainment center is constructed using top commercial-grade materials with iron, mdf and features 2 shelves with 4 drawers with soft closing mechanism with exceptional quality that are made to last.