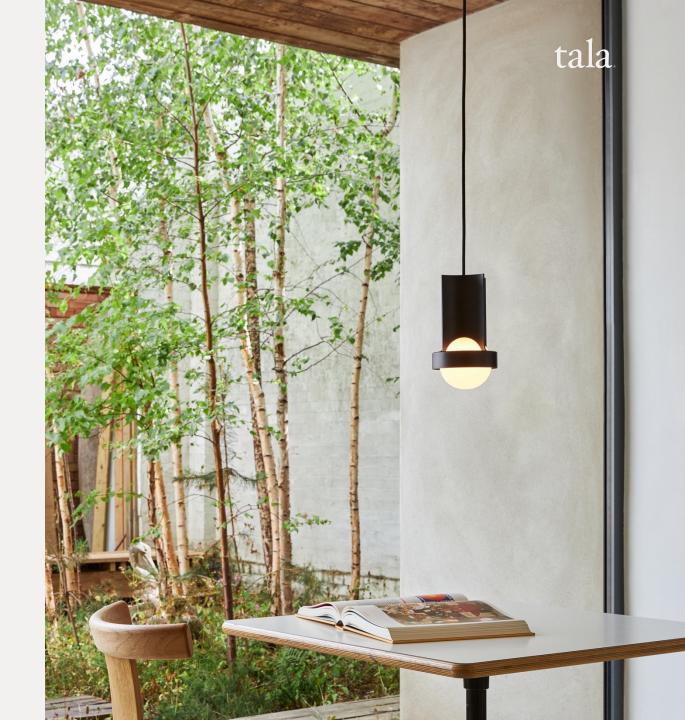

# LOOP PENDANT LIGHT

All available in Dark Grey and Gold

- Loop Pendant Light + Sphere III
- Loop Pendant Light + Sphere IV