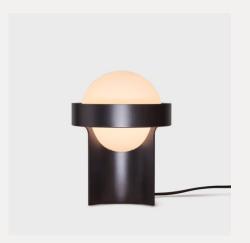

#### LOOP

Loop is a light from the future, for the future.

Uniting the fitting and shade into a single piece, each aluminium part is precision-cut to render its unique shape and crown the matte white bulb placed at its core.

Loop takes inspiration from the infinite recyclable potential of aluminium and revels in its economic and efficient use of material. Foregoing an applied finish, the aluminium is anodised to create the distinctive tones and showcase the material's natural lustre.

Paired with Tala's Sphere LED bulbs, the Dim to Warm characteristics and moonlike form accentuate the series' ethereal power.

Designed by John Tree for Tala, Loop is available in two distinct sizes for the table, wall and ceiling.

# LOOP TABLE LAMP

All available in Dark Grey and Gold

- Loop Table Lamp + Sphere III
- Loop Table Lamp + Sphere IV