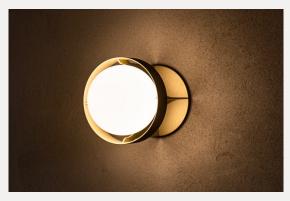

#### LOOP

Loop is a light from the future, for the future.

Uniting the fitting and shade into a single piece, each aluminium part is precision-cut to render its unique shape and crown the matte white bulb placed at its core.

Loop takes inspiration from the infinite recyclable potential of aluminium and revels in its economic and efficient use of material. Foregoing an applied finish, the aluminium is anodised to create the distinctive tones and showcase the material's natural lustre.

Paired with Tala's Sphere LED bulbs, the Dim to Warm characteristics and moonlike form accentuate the series' ethereal power.

Designed by John Tree for Tala, Loop is available in two distinct sizes for the table, wall and ceiling.

# LOOP WALL LIGHT

All available in Dark Grey and Gold

- Loop Wall Light + Sphere III
- Loop Wall Light + Sphere IV

tala