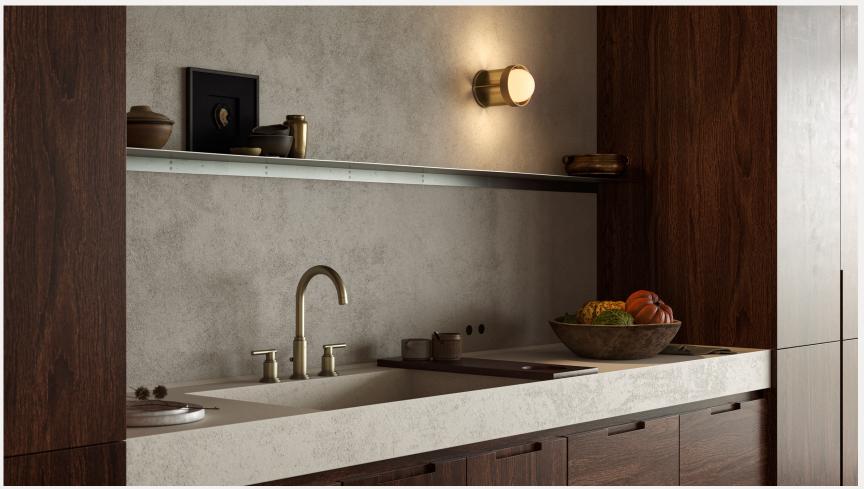

# LOOP WALL LIGHT

All available in Dark Grey and Gold

- Loop Wall Light + Sphere III
- Loop Wall Light + Sphere IV

tala