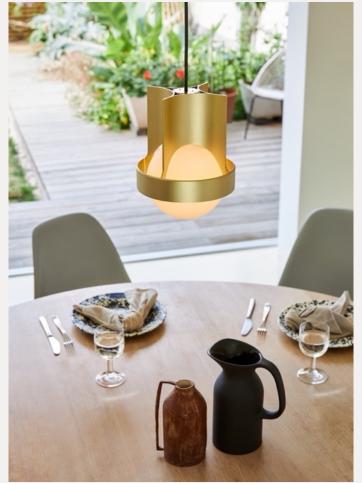

## **GOLD**

Anodised aluminium finished in Gold complete with custom dark grey speckled cable.

pg.7 tala