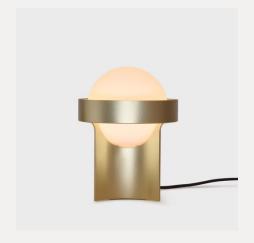

# LOOP TABLE LAMP

All available in Dark Grey and Gold

- Loop Table Lamp + Sphere III
- Loop Table Lamp + Sphere IV

## **GOLD**

Anodised aluminium finished in Gold complete with custom dark grey speckled cable.

pg.7 tala