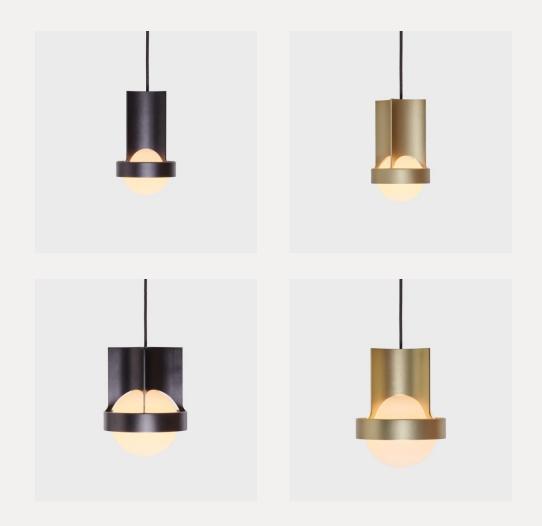

# LOOP PENDANT LIGHT

All available in Dark Grey and Gold

- Loop Pendant Light + Sphere III
- Loop Pendant Light + Sphere IV

### **DARK GREY**

Anodised aluminium finished in Dark Grey complete with custom dark grey speckled cable.

## **GOLD**

Anodised aluminium finished in Gold complete with custom dark grey speckled cable.

pg.7 tala