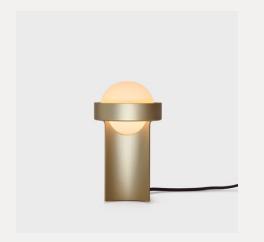

# LOOP TABLE LAMP

All available in Dark Grey and Gold

- Loop Table Lamp + Sphere III
- Loop Table Lamp + Sphere IV

## **GOLD**

Anodised aluminium finished in Gold complete with custom dark grey speckled cable.

pg.7 tala