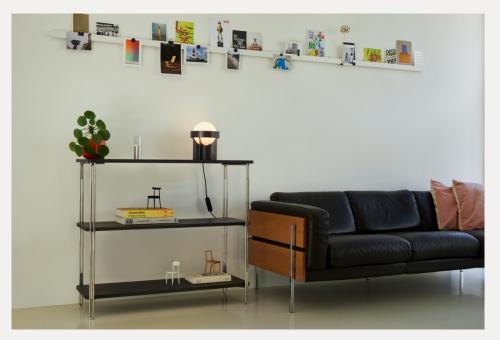

### **DARK GREY**

Anodised aluminium finished in Dark Grey complete with custom dark grey speckled cable.