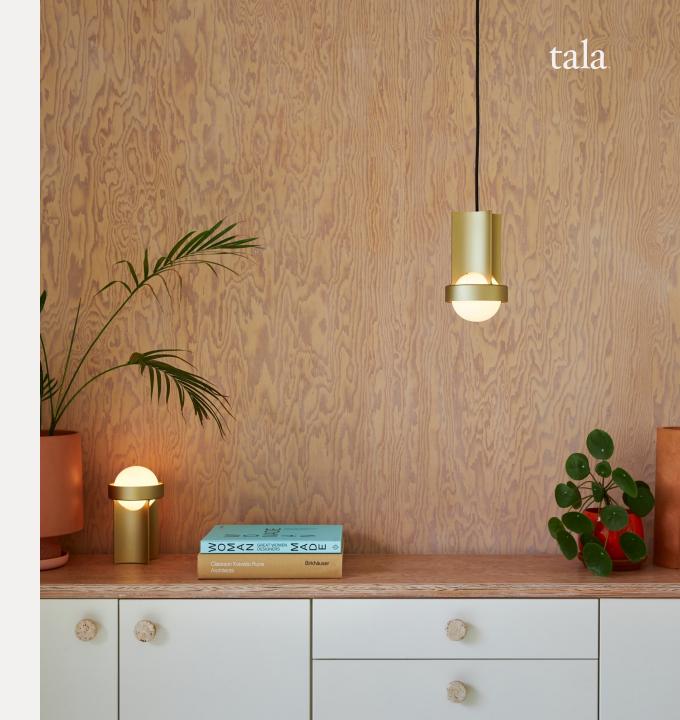

# LOOP PENDANT LIGHT

All available in Dark Grey and Gold

- Loop Pendant Light + Sphere III
- Loop Pendant Light + Sphere IV

# LOOP TABLE LAMP

All available in Dark Grey and Gold

- Loop Table Lamp + Sphere III
- Loop Table Lamp + Sphere IV