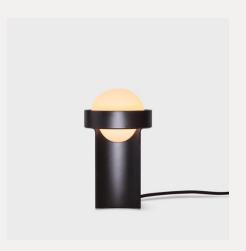

# LOOP TABLE LAMP

All available in Dark Grey and Gold

- Loop Table Lamp + Sphere III
- Loop Table Lamp + Sphere IV

### **DARK GREY**

Anodised aluminium finished in Dark Grey complete with custom dark grey speckled cable.