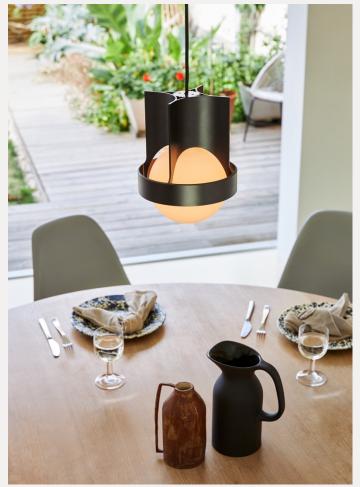

### **DARK GREY**

Anodised aluminium finished in Dark Grey complete with custom dark grey speckled cable.