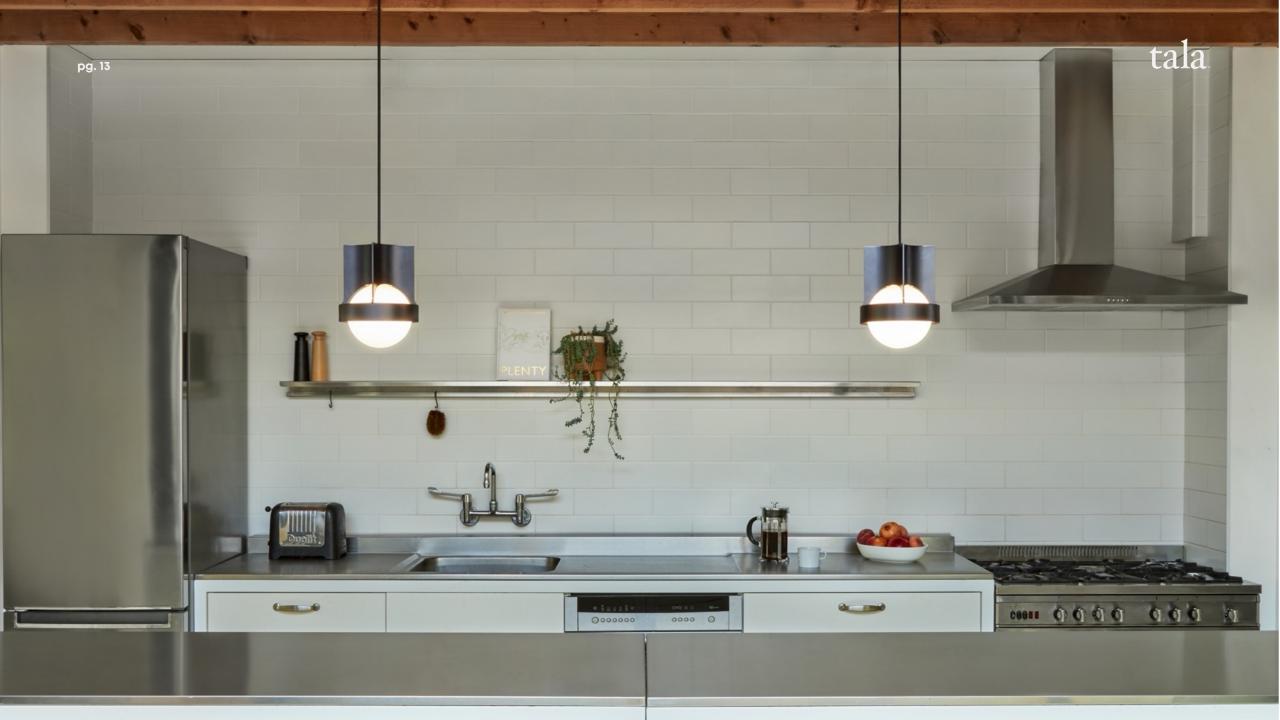

# LOOP PENDANT LIGHT

All available in Dark Grey and Gold

- Loop Pendant Light + Sphere III
- Loop Pendant Light + Sphere IV

# LOOP WALL LIGHT

All available in Dark Grey and Gold

- Loop Wall Light + Sphere III
- Loop Wall Light + Sphere IV

tala