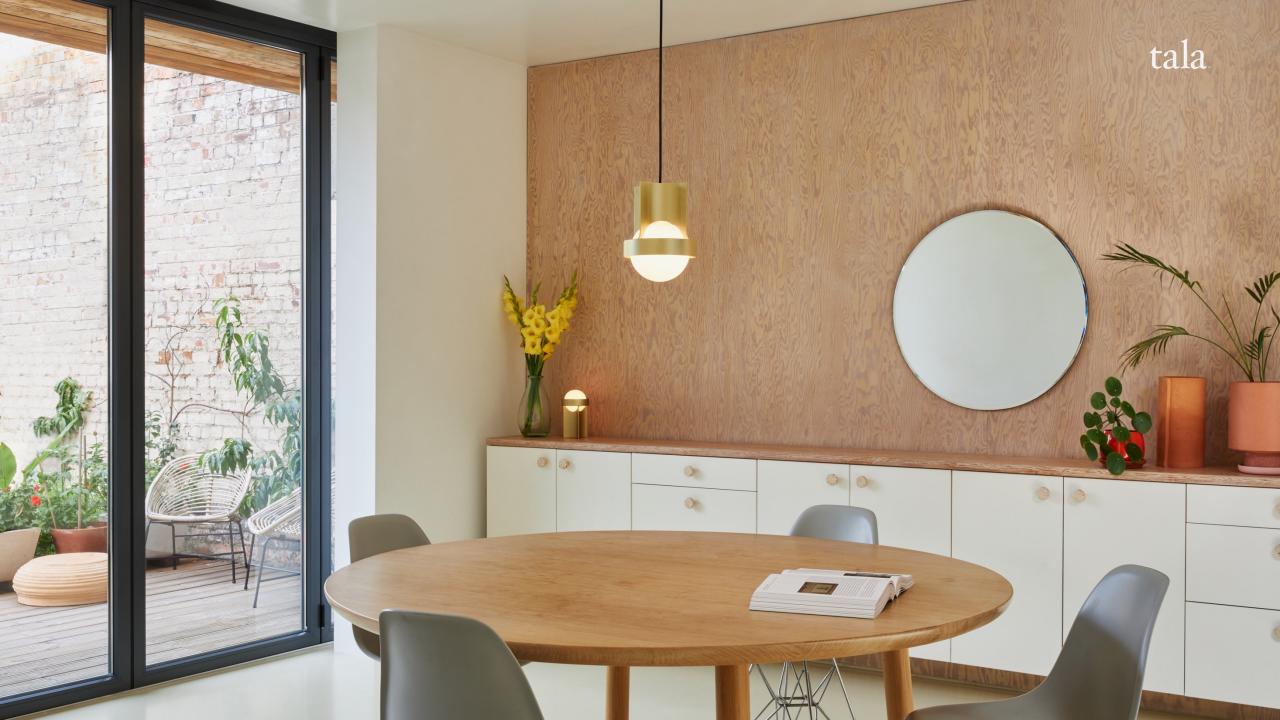

# LOOP PENDANT LIGHT

All available in Dark Grey and Gold

- Loop Pendant Light + Sphere III
- Loop Pendant Light + Sphere IV

# LOOP WALL LIGHT

All available in Dark Grey and Gold

- Loop Wall Light + Sphere III
- Loop Wall Light + Sphere IV

tala