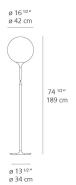

ontrol type                                        | DIMMABLE (On stem) |
| Input Voltage                                       | 120V               |
| Power consumption                                   | N/A                |
| Ballast                                             | N/A                |

#### Colors & Finishes =

Opal white (Diffuser)

Matte White (Body & Base)

#### Materials =

- Diffuser in handblown glass with external etched finish
- Stem upper section in steel tubing covered by a tapered sleeve in translucent molded polycarbonate
- Stem lower section in steel tubing with matte powder coated finish
- Touch dimmer activated by chrome steel ring

#### Features & Accessories =

• Tapered sleeve allows for partial soft diffusion of light from diffuser

#### Dimensions =



### Packaging =

2 Boxes

1 x 67-13/16" x 16-1/4" x 16-1/4" / 31.31 lbs - 172 cm x 41 cm x 41 cm / 14.2 kg

1 x 21-3/8" x 21-3/8" x 21-3/4" / 11.24 lbs - 54 cm x 54 cm x 55 cm / 5.1 kg

#### Light distribution =

Diffused



#### Luminaire weight —

27.11 lbs / 12.3 kg

Warranty
5 year Limited warranty

Red = Max Cd. Through Vertical plane

Blue = Max Cd. Through Horizontal plane