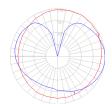

#### Light distribution =

Diffused

#### Luminaire weight —

27.11 lbs / 12.3 kg

Warranty
5 year Limited warranty

Red = Max Cd. Through Vertical plane

Blue = Max Cd. Through Horizontal plane