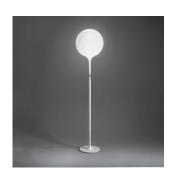

#### Colors & Finishes =

Opal white (Diffuser)

Matte White (Body & Base)

#### Materials =

- Diffuser in handblown glass with external etched finish
- Stem upper section in steel tubing covered by a tapered sleeve in translucent molded polycarbonate
- Stem lower section in steel tubing with matte powder coated finish
- Touch dimmer activated by chrome steel ring

#### Features & Accessories =

• Tapered sleeve allows for partial soft diffusion of light from diffuser