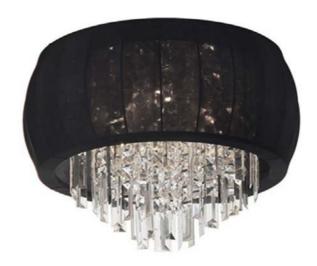

## MYA-19FH-PC-901 - 4LT Crystal Flush-Mount Black Lycra Shd

## 4 Light Crystal Flush Mount, Polished Chrome, Black Lycra Shade

| Height               | 12              | No. of Bulbs         | 4                 |
|----------------------|-----------------|----------------------|-------------------|
| Width/Length         | 19              | LED                  | Yes               |
| Depth                | 19              | <b>Total Wattage</b> | 160W              |
| Weight               | 14              |                      |                   |
| <b>Body Material</b> | Steel           | Second Material      | Lycra             |
| Finish/Color         | Polished Chrome | Second Finish/Color  | Black             |
| Type of Finish       | Electroplated   |                      |                   |
| Bulb 1 Amount        | 4               | Rated For            | Dry Location      |
| Bulb 1 Base Type     | G9              | Voltage              | 120V              |
| Bulb 1 Max Watt.     | 40W             |                      |                   |
| Bulb 1 Included      | No              | Approval             | cUL or equivalent |
| Bulb 1 Lumens        |                 | Warranty             | 1 Year            |
| Bulb 1 CRI           |                 | Instal Position      | Ceiling           |