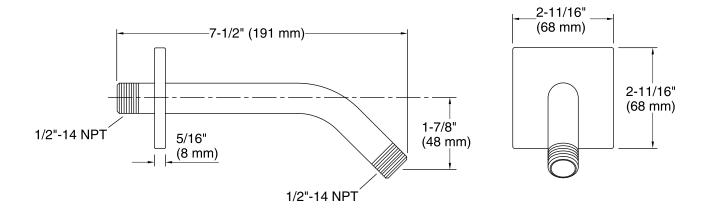

#### Features

- 1/2-inch NPT connection.
- Coordinates with other products in the Loure<sup>®</sup> collection.
- 7-1/2" (191 mm) x 1-7/8" (48 mm) x 2-11/16" (68 mm)

## Loure® Shower Arm and Flange K-14679

**Technical Information** All product dimensions are nominal.

## Notes

Measure your actual product for roughing-in details.