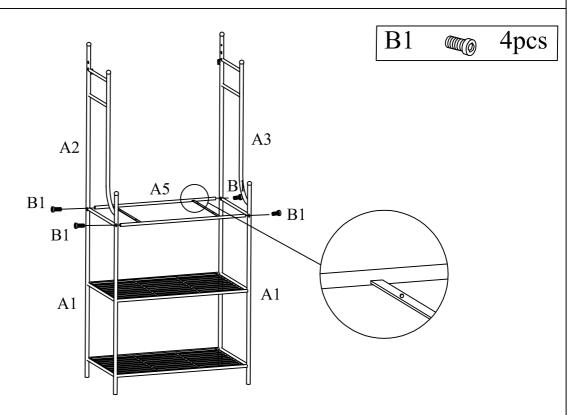

STEP 3

Assemble Middle Frame A5 to Side Frames A1&A2&A3 using Bolts B1. Note: Please do not tighten Bolts B1 until Step 6.

-page 3 of 5-

Assemble Upper Back Apron A6 to Upper Side Frames A2&A3 using Bolts B1 as shown above.