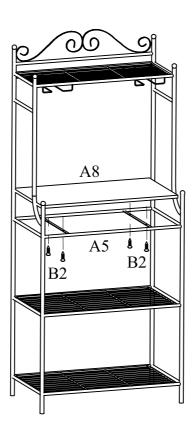

Note: Please do not tighten Bolts B1 until Step 6.

B1 4pcs

Assemble Upper Net Rack A7 to Upper Side Frames A2&A3 using Bolts B1. Note: Please do not tighten Bolts B1 until Step 6.

-page 4 of 5-

STEP 6

B2 4pcs

Assemble Middle Panel A8 to Middle Frame A5 using Screws B2. Note: Please tighten all bolts B1 at this point.

For your safety, please attach this unit to the wall by Screws B3 and Anchors B4.

-page 5 of 5-