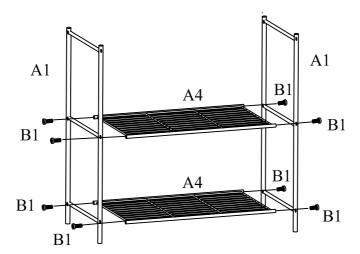

### STEP 1

B1 © 8pcs

Assemble Lower Side Frames A1 to Lower Net Racks A4 using Bolts B1. Note: Please do not tighten Bolts B1 until Step 6.

STEP 2

Insert Upper Side Frames A2&A3 to Lower Side Frames A1 as shown above.