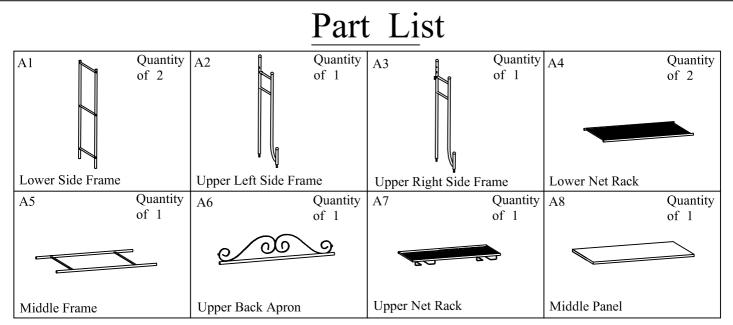

### STEP 1

B1 © 8pcs

Assemble Lower Side Frames A1 to Lower Net Racks A4 using Bolts B1. Note: Please do not tighten Bolts B1 until Step 6.

STEP 2

Insert Upper Side Frames A2&A3 to Lower Side Frames A1 as shown above.

STEP 3

Assemble Middle Frame A5 to Side Frames A1&A2&A3 using Bolts B1. Note: Please do not tighten Bolts B1 until Step 6.

-page 3 of 5-

Assemble Upper Back Apron A6 to Upper Side Frames A2&A3 using Bolts B1 as shown above.

Note: Please do not tighten Bolts B1 until Step 6.

B1 4pcs

Assemble Upper Net Rack A7 to Upper Side Frames A2&A3 using Bolts B1. Note: Please do not tighten Bolts B1 until Step 6.

-page 4 of 5-

STEP 6

B2 4pcs

Assemble Middle Panel A8 to Middle Frame A5 using Screws B2. Note: Please tighten all bolts B1 at this point.

For your safety, please attach this unit to the wall by Screws B3 and Anchors B4.

-page 5 of 5-