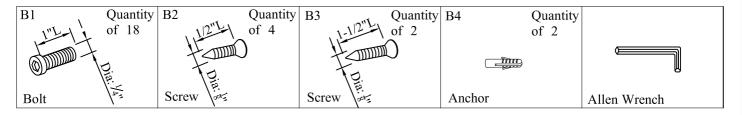

## Hardware List

H 1pc

### STEP 1

B1 © 8pcs

Assemble Lower Side Frames A1 to Lower Net Racks A4 using Bolts B1. Note: Please do not tighten Bolts B1 until Step 6.

STEP 2

Insert Upper Side Frames A2&A3 to Lower Side Frames A1 as shown above.

STEP 3

Assemble Middle Frame A5 to Side Frames A1&A2&A3 using Bolts B1. Note: Please do not tighten Bolts B1 until Step 6.

-page 3 of 5-

Assemble Upper Back Apron A6 to Upper Side Frames A2&A3 using Bolts B1 as shown above.

Note: Please do not tighten Bolts B1 until Step 6.

B1 4pcs

Assemble Upper Net Rack A7 to Upper Side Frames A2&A3 using Bolts B1. Note: Please do not tighten Bolts B1 until Step 6.

-page 4 of 5-

STEP 6

B2 4pcs

Assemble Middle Panel A8 to Middle Frame A5 using Screws B2. Note: Please tighten all bolts B1 at this point.

For your safety, please attach this unit to the wall by Screws B3 and Anchors B4.

-page 5 of 5-