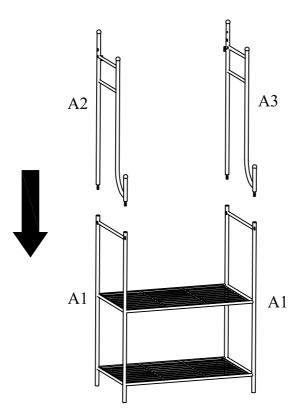

### STEP 1

B1 © 8pcs

Assemble Lower Side Frames A1 to Lower Net Racks A4 using Bolts B1. Note: Please do not tighten Bolts B1 until Step 6.

STEP 2

Insert Upper Side Frames A2&A3 to Lower Side Frames A1 as shown above.