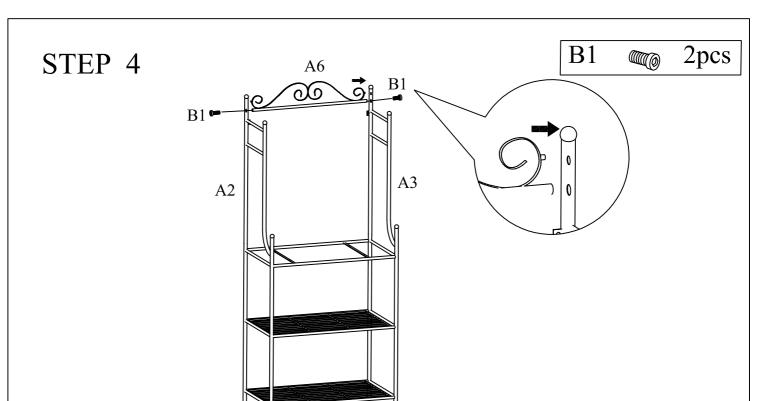

STEP 3

Assemble Middle Frame A5 to Side Frames A1&A2&A3 using Bolts B1. Note: Please do not tighten Bolts B1 until Step 6.

-page 3 of 5-

Assemble Upper Back Apron A6 to Upper Side Frames A2&A3 using Bolts B1 as shown above.

Note: Please do not tighten Bolts B1 until Step 6.

B1 4pcs

Assemble Upper Net Rack A7 to Upper Side Frames A2&A3 using Bolts B1. Note: Please do not tighten Bolts B1 until Step 6.

-page 4 of 5-

STEP 6

B2 4pcs