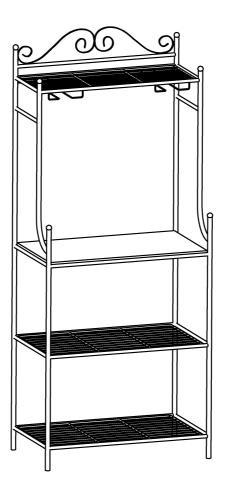

# **ASSEMBLY INSTRUCTIONS**

## Kitchen Rack



#### NOTE TO CUSTOMERS:

- For ease and speed of assembly we recommend that before you commence each step of the assembly that you identify all the parts required to complete that step.
- We recommend that where possible you allow sufficient space to assemble the item as close as possible to the place where it will be once assembled.
- For the protection of your furniture we recommend that the product is placed on protected surfaces during assembly to prevent any damage.
- During assembly do not over tighten, as this may damage the product.
- Please ensure you retain all the product packaging until the item completely assembled.
- Please periodically check all fittings and re-tighten as necessary.
- Never allow any liquid to remain on your furniture as absorption can cause the wood to wa