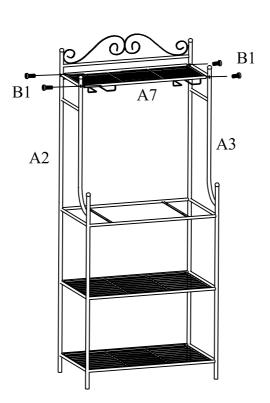

Note: Please do not tighten Bolts B1 until Step 6.

B1 4pcs

Assemble Upper Net Rack A7 to Upper Side Frames A2&A3 using Bolts B1. Note: Please do not tighten Bolts B1 until Step 6.

-page 4 of 5-

STEP 6

B2 4pcs