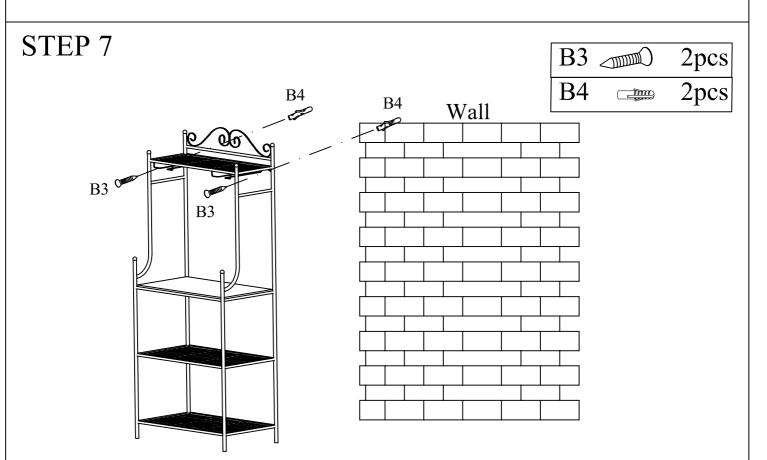

Assemble Middle Panel A8 to Middle Frame A5 using Screws B2. Note: Please tighten all bolts B1 at this point.

For your safety, please attach this unit to the wall by Screws B3 and Anchors B4.

-page 5 of 5-