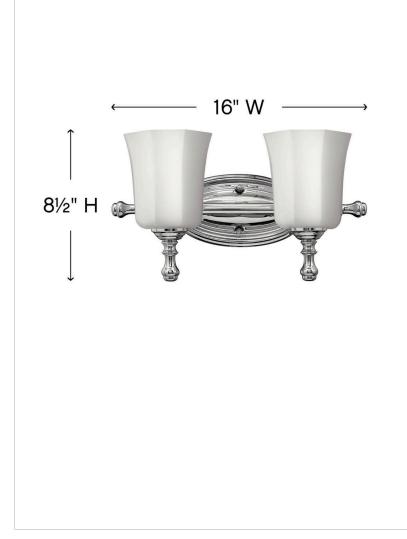

## 5012CM

TWO LIGHT VANITY

Shelly offers a sophisticated style statement with sixsided, etched opal fluted glass and decorative cast finials in either Brushed Nickel or Chrome finishes.

| DETAILS   |             |
|-----------|-------------|
| FINISH:   | Chrome      |
| MATERIAL: | Metal       |
| GLASS:    | Etched Opal |

| DIMENSIONS     |              |
|----------------|--------------|
| WIDTH:         | 16"          |
| HEIGHT:        | 8.5"         |
| WEIGHT:        | 5lb          |
| BACK PLATE:    | 9"W X 4.75"H |
| EXTENSION:     | 7.8"         |
| TOP TO OUTLET: | 4.25"        |