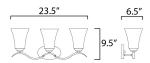

#### **MEASUREMENTS**

DIMENSION : 23.5" W x 9.5" H x 6.5" Ext **BACK PLATE** : 7" W x 4.25" H x 7.5" HCO

HANGING WEIGHT : 5.32 lb