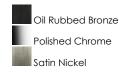

## **PRODUCT DESCRIPTION**

Gently waving arms of Satin Nickel or Oil Rubbed Bronze support tall-profile Frosted glass shades creating a scale normally not found in this category of lighting. The bath vanity may be installed up or down and also includes a Polished Chrome finish.

#### **FINISHES OPTION**