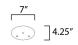

#### **MEASUREMENTS**

DIMENSION : 23.5" W x 9.5" H x 6.5" Ext **BACK PLATE** : 7" W x 4.25" H x 7.5" HCO

HANGING WEIGHT : 5.32 lb