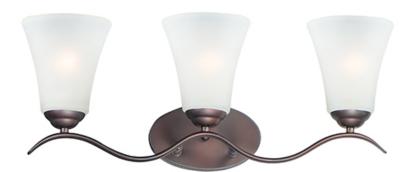

## **PRODUCT DESCRIPTION**

Gently waving arms of Satin Nickel or Oil Rubbed Bronze support tall-profile Frosted glass shades creating a scale normally not found in this category of lighting. The bath vanity may be installed up or down and also includes a Polished Chrome finish.