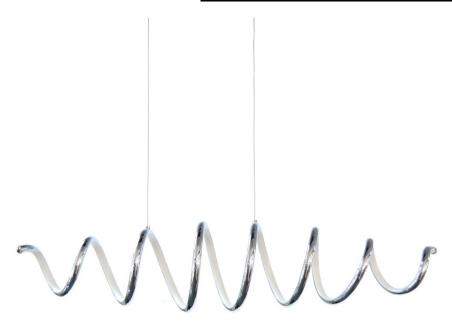

## PIR-36HP-PC - LED Pendant, PC

## LED Pendant, 59 Watt, Polished Chrome Finish

| Height           | 8               | No. of Bulbs    | 1                 |
|------------------|-----------------|-----------------|-------------------|
| Width/Length     | 36              | LED Compatible  | Integrated LED    |
| Depth            | 8               | Total Wattage   | 59                |
| Weight           | 8               |                 |                   |
| Body Material    | Aluminum        |                 |                   |
| Finish/Color     | Polished Chrome |                 |                   |
| Type of Finish   | Electroplated   |                 |                   |
| Bulb 1 Amount    | 1               | Rated For       | Damp Location     |
| Bulb 1 Base Type | LED             | Voltage         | 120               |
| Bulb 1 Max Watt. | 59              |                 |                   |
| Bulb 1 Included  | Yes             | Approval        | cUL or equivalent |
| Bulb 1 Lumens    | 2700            | Warranty        | 5 Year Limited    |
| Bulb 1 CRI       | 80+             | Instal Position | Ceiling           |