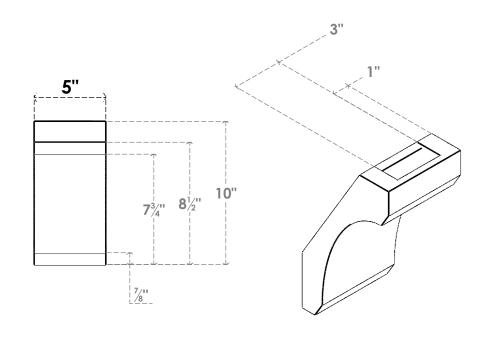

## ITEM NUMBER: BRCURO050X06000X10000LECRCPR

5"W X 6"D X 10"H LEGACY ROUGH CEDAR WOODGRAIN OPEN TIMBERTHANE BRACE, PRIMED TAN

SIDE PROFILE

**FRONT PROFILE** 

**ISOMETRIC** 

GENERATED DATE: 04/05/2023

**EKENA MILLWORK** 2300 WEST MAIN ST. CLARKSVILLE, TX 75426 TOLL FREE: 866-607-0453 WWW.EKENAMILLWORK.COM