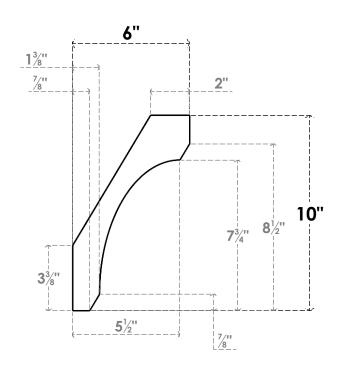

## ITEM NUMBER: BRCURO050X06000X10000LECRCPR

5"W X 6"D X 10"H LEGACY ROUGH CEDAR WOODGRAIN OPEN TIMBERTHANE BRACE, PRIMED TAN

SIDE PROFILE

**FRONT PROFILE** 

**ISOMETRIC** 

GENERATED DATE: 04/05/2023

**EKENA MILLWORK** 2300 WEST MAIN ST. CLARKSVILLE, TX 75426 TOLL FREE: 866-607-0453 WWW.EKENAMILLWORK.COM