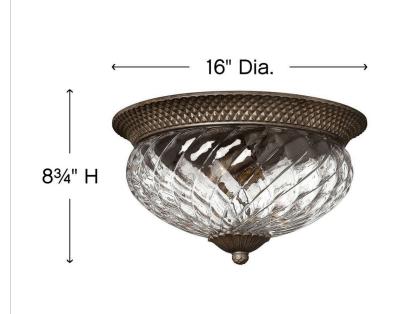

## MEDIUM FLUSH MOUNT

A Hinkley classic, the ornate Plantation collection features exceptional pineapple shaped, clear optic glass that makes a noble statement with matching candle sleeves and elaborate, decorative cast detailing.

| DETAILS   |              |
|-----------|--------------|
| FINISH:   | Pearl Bronze |
| MATERIAL: | Aluminum     |
| GLASS:    | Clear Optic  |

| DIMENSIONS |      |
|------------|------|
| WIDTH:     | 16"  |
| HEIGHT:    | 8.8" |
| WEIGHT:    | 14lb |