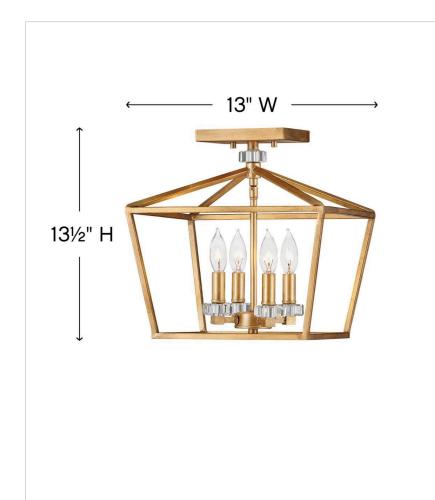

| DETAILS   |                  |
|-----------|------------------|
| FINISH:   | Distressed Brass |
| MATERIAL: | Steel            |

| DIMENSIONS |       |
|------------|-------|
| WIDTH:     | 13"   |
| HEIGHT:    | 13.5" |
| WEIGHT:    | 5lb   |