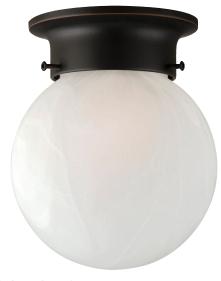

## Millbridge I-Light Flush Mount Round Ceiling Light Oil Rubbed Bronze

GLASS/SHADE MATERIAL: Glass
GLASS/SHADE TYPE: Alabaster
GLASS/SHADE COLOR: White

LED BRIGHTNESS (LUMENS):

LED COLOR CORRELATED TEMPERATURE (CCT): N/A

LED COLOR RENDERING INDEX (CRI): N/A

LED EFFICACY: N/A