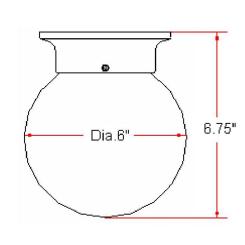

MATERIAL CONSTRUCTION: Steel

ASSEMBLED DIMENSIONS: 8.75"  $H \times 6$ "  $L \times 6$ " D

WEIGHT: 1.85 lbs.

BACKPLATE DIMENSIONS: N/A
CANOPY/PLATE DIMENSIONS: N/A

GLASS/SHADE DIMENSIONS: 5.9" H  $\times$  5.9" L  $\times$  5.9" D