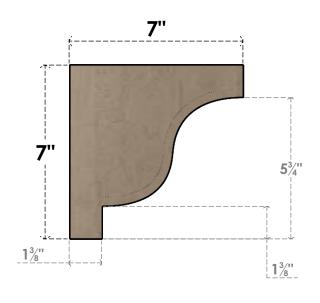

### **SIDE PROFILE**

#### ITEM NUMBER: CORU07X07X07NEWRCPR

7"W X 7"D X 7"H SERIES 1 WIDE NEWPORT ROUGH CEDAR TIMBERTHANE FAUX WOOD CORBEL, PRIMED