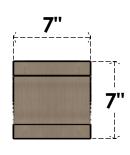

## **FRONT PROFILE**

#### ITEM NUMBER: CORU07X07X07NEWRCPR

7"W X 7"D X 7"H SERIES 1 WIDE NEWPORT ROUGH CEDAR TIMBERTHANE FAUX WOOD CORBEL, PRIMED