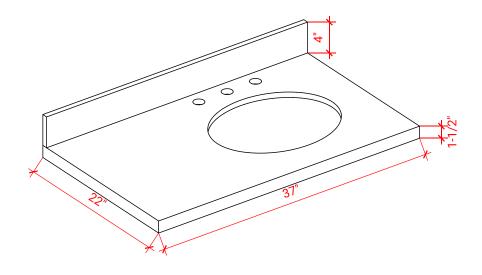

## **OVERALL DIMENSIONS**

37" W x 22" D x 1.5" H

## THREE DIMENSIONAL COUNTERTOP VIEW