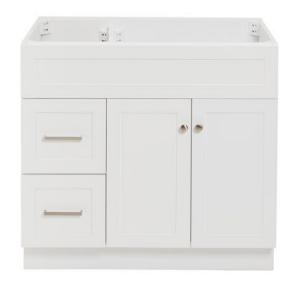

## F036S-R

# **BASE CABINET DIMENSIONS**

36" W x 21.5" D x 34.5" H

# **FEATURES**

- Solid wood frame & plywood panels
- Dovetail drawers and joints
- Soft closing doors & drawers