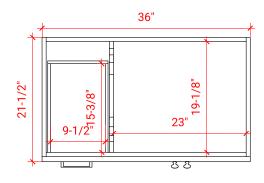

# **BASE CABINET DIMENSIONS**

36" W x 21.5" D x 34.5" H

#### **FRONT VIEW**

## **PLAN VIEW**