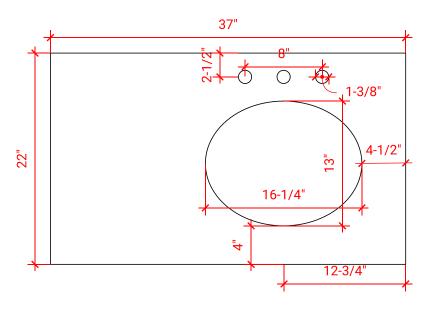

## F036S-R



# **BASE CABINET DIMENSIONS**

36" W x 21.5" D x 34.5" H

# **FEATURES**

- Solid wood frame & plywood panels
- Dovetail drawers and joints
- Soft closing doors & drawers

# HARDWARE FINISHES



## **AVAILABLE COLORS**



#### **FRONT VIEW**



## **PLAN VIEW**



#### SIDE VIEW





## **OVERALL DIMENSIONS**

37" W x 22" D x 1.5" H

# **COUNTERTOP OPTIONS**





Carrara Marble CW-037S-R-OVL-CT WQ-037S-R-OVL-CT

White Quartz

## **FEATURES**

- Solid countertop with mitered edges & seams
- Undermount white oval sink
- Pre-drilled for 8" widespread faucet

### **INCLUDED**

- Countertop
- Matching Backsplash
- Oval Sink

## COUNTERTOP PLAN VIEW



#### **EDGE SIDE VIEW**



## THREE DIMENSIONAL COUNTERTOP VIEW