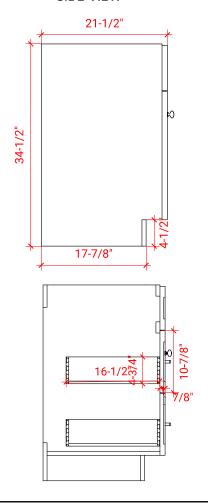

## F036S-R



# **BASE CABINET DIMENSIONS**

36" W x 21.5" D x 34.5" H

# **FEATURES**

- Solid wood frame & plywood panels
- Dovetail drawers and joints
- Soft closing doors & drawers

# HARDWARE FINISHES



## **AVAILABLE COLORS**



#### **FRONT VIEW**



## **PLAN VIEW**



#### SIDE VIEW





## **OVERALL DIMENSIONS**

37" W x 22" D x 1.5" H

# **COUNTERTOP OPTIONS**





Carrara Marble CW-037S-R-OVL-CT WQ-037S-R-OVL-CT

White Quartz

## **FEATURES**

- Solid countertop with mitered edges & seams
- Undermount white oval sink
- Pre-drilled for 8" widespread faucet

### **INCLUDED**

- Countertop
- Matching Backsplash
- Oval Sink

## COUNTERTOP PLAN VIEW



#### **EDGE SIDE VIEW**



## THREE DIMENSIONAL COUNTERTOP VIEW