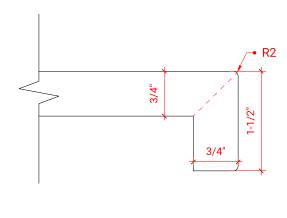

## F036S-R



# **BASE CABINET DIMENSIONS**

36" W x 21.5" D x 34.5" H

# **FEATURES**

- Solid wood frame & plywood panels
- Dovetail drawers and joints
- Soft closing doors & drawers

# HARDWARE FINISHES



## **AVAILABLE COLORS**



#### **FRONT VIEW**



## **PLAN VIEW**



#### SIDE VIEW





## **OVERALL DIMENSIONS**

37" W x 22" D x 1.5" H

# **COUNTERTOP OPTIONS**





Carrara Marble CW-037S-R-OVL-CT WQ-037S-R-OVL-CT

White Quartz

## **FEATURES**

- Solid countertop with mitered edges & seams
- Undermount white oval sink
- Pre-drilled for 8" widespread faucet

### **INCLUDED**

- Countertop
- Matching Backsplash
- Oval Sink

## COUNTERTOP PLAN VIEW



#### **EDGE SIDE VIEW**



## THREE DIMENSIONAL COUNTERTOP VIEW