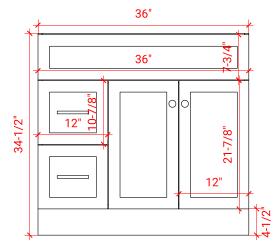

## F036S-R



# **BASE CABINET DIMENSIONS**

36" W x 21.5" D x 34.5" H

# **FEATURES**

- Solid wood frame & plywood panels
- Dovetail drawers and joints
- Soft closing doors & drawers

# HARDWARE FINISHES



## **AVAILABLE COLORS**



#### **FRONT VIEW**



## **PLAN VIEW**



#### SIDE VIEW





## **OVERALL DIMENSIONS**

37" W x 22" D x 1.5" H

# **COUNTERTOP OPTIONS**





Carrara Marble CW-037S-R-OVL-CT WQ-037S-R-OVL-CT

White Quartz

## **FEATURES**

- Solid countertop with mitered edges & seams
- Undermount white oval sink
- Pre-drilled for 8" widespread faucet

### **INCLUDED**

- Countertop
- Matching Backsplash
- Oval Sink

## COUNTERTOP PLAN VIEW



#### **EDGE SIDE VIEW**



## THREE DIMENSIONAL COUNTERTOP VIEW