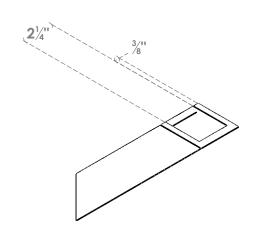

## ITEM NUMBER: BRCPC030X10000X10000TRA

3"W X 10"D X 10"H TRADITIONAL ARCHITECTURAL GRADE PVC CLOSED **BRACE** 

**SIDE PROFILE** 

**FRONT PROFILE** 

**ISOMETRIC** 

**EKENA MILLWORK** 2300 WEST MAIN ST. CLARKSVILLE, TX 75426 TOLL FREE: 866-607-0453 WWW.EKENAMILLWORK.COM