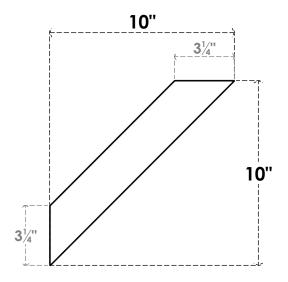

## ITEM NUMBER: BRCPC030X10000X10000TRA

3"W X 10"D X 10"H TRADITIONAL ARCHITECTURAL GRADE PVC CLOSED **BRACE** 

**SIDE PROFILE** 

**FRONT PROFILE** 

**ISOMETRIC** 

**EKENA MILLWORK** 2300 WEST MAIN ST. CLARKSVILLE, TX 75426 TOLL FREE: 866-607-0453 WWW.EKENAMILLWORK.COM