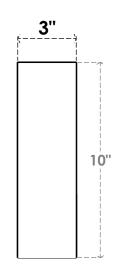

## ITEM NUMBER: BRCPC030X10000X10000TRA

3"W X 10"D X 10"H TRADITIONAL ARCHITECTURAL GRADE PVC CLOSED **BRACE** 

**SIDE PROFILE** 

**FRONT PROFILE** 

**ISOMETRIC** 

**EKENA MILLWORK** 2300 WEST MAIN ST. CLARKSVILLE, TX 75426 TOLL FREE: 866-607-0453 WWW.EKENAMILLWORK.COM