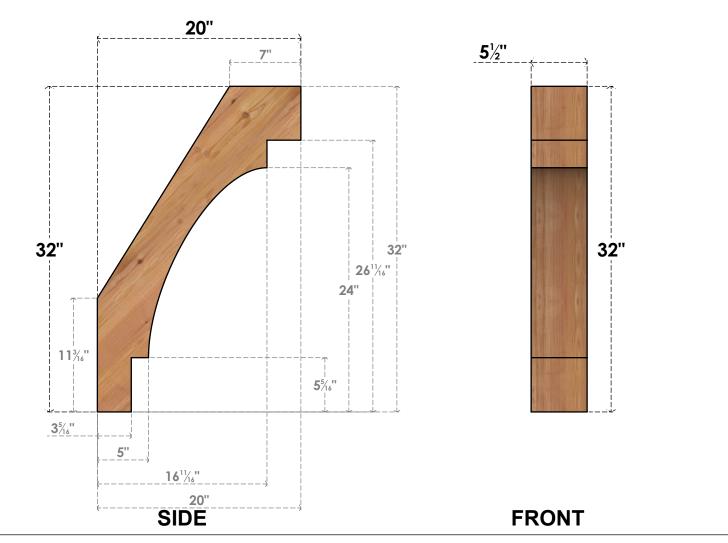

## BRC06X20X32MRC00SWR

5 1/2"W X 20"D X 32"H MERCED SMOOTH BRACE, WESTERN RED CEDAR

**EKENA MILLWORK** 2300 WEST MAIN ST. CLARKSVILLE, TX 75426 TOLL FREE: 866-607-0453 WWW.EKENAMILLWORK.COM