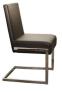

The FONTANA dining chair in dark brown pu-leather with stainless steel base by Casabianca Home features clean, modern lines adding a sophisticated look and edge to any room.

Our FONTANA dining chair is constructed using top commercial grade materials with stainless steel, pu - polyurethane, mdf exceptional quality that are made to last.

Size: 18 W x 18 D x 34 H in (Seat: 19 H in)

| Produc            | t Weight      | Max Weight          | UP           |
|-------------------|---------------|---------------------|--------------|
| 16 lk             | os            | 250 lbs             | 682055343495 |
| Materia           | al            |                     |              |
| Stainle           | ess steel, PU | - polyurethane, MDF |              |
| Assem             | bly Level     | Commercial Grade    |              |
| Partial           | Assembly      | Yes                 |              |
| Fabric (          | Content       | Country of Orgin    |              |
| PU - polyurethane |               |                     | China        |
| Ship              | Small Parc    | el                  |              |