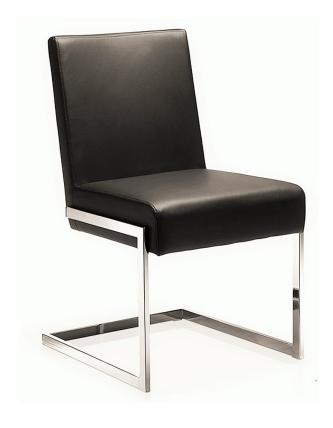

The FONTANA dining chair in dark brown pu-leather with stainless steel base by Casabianca Home features clean, modern lines adding a sophisticated look and edge to any room.

Our FONTANA dining chair is constructed using top commercial grade materials with stainless steel, pu - polyurethane, mdf exceptional quality that are made to last.

Size: 18 W x 18 D x 34 H in (Seat: 19 H in)

| Produc            | t Weight      | Max Weight          | UP           |
|-------------------|---------------|---------------------|--------------|
| 16 lk             | os            | 250 lbs             | 682055343495 |
| Materia           | al            |                     |              |
| Stainle           | ess steel, PU | - polyurethane, MDF |              |
| Assem             | bly Level     | Commercial Grade    |              |
| Partial           | Assembly      | Yes                 |              |
| Fabric (          | Content       | Country of Orgin    |              |
| PU - polyurethane |               |                     | China        |
| Ship              | Small Parc    | el                  |              |