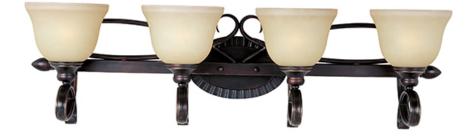

## **PRODUCT DESCRIPTION**

Classic transitional design using oval shaped tubing finished in our popular Oil Rubbed Bronze with stately Wilshire glass shades.

## FINISHES OPTION

GLASS Wilshire WS

MATERIAL Steel

**RATINGS** Damp Location