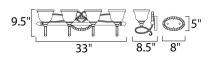

## MEASUREMENTS

DIMENSION BACK PLATE HANGING WEIGHT : 33" W x 9.5" H x 8.5" Ext : 5" W x 8" H x 5" HCO : 9.92 lb

 LAMPING

 INPUT VOLTAGE
 : 120V

 BULB
 : 4 x 60W Incandescent E26 Medium , 240W Total

 BULB INCLUDED
 : (Not Included)