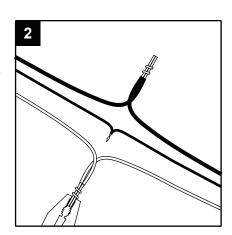

### **Hardware Used**

Crossbar

Long mounting screw ( x 2

x 1

2. Strip 3/4 in. of insulation from wire ends. Twist stripped ends together with pliers (not included), black to black (power) and white to white (neutral). Attach copper wire to ground wire. Helpful hint: If necessary, attach copper ground wire to grounded outlet box.