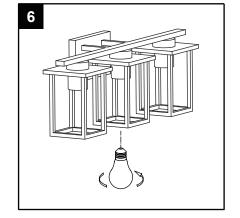

### **Hardware Used**

6. Install light bulb (not included). Use three standard-base bulbs.