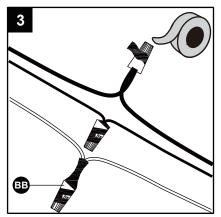

5. Remove socket ring (C). Install shade (B) over socket of fixture (A), then secure with socket ring (C).

3. Attach wire nuts (BB). Tape wire nuts (BB) and wires together.