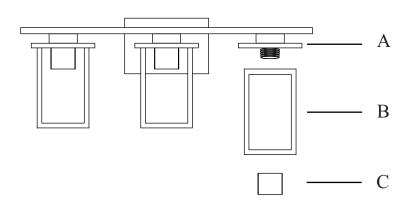

### **PACKAGE CONTENTS**

| PART | DESCRIPTION                               | QUANTITY |
|------|-------------------------------------------|----------|
| A    | Fixture                                   | 1        |
| A    | Shade                                     | 3        |
| A    | Socket ring (preassembled to Fixture (A)) | 3        |

5. Remove socket ring (C). Install shade (B) over socket of fixture (A), then secure with socket ring (C).

3. Attach wire nuts (BB). Tape wire nuts (BB) and wires together.