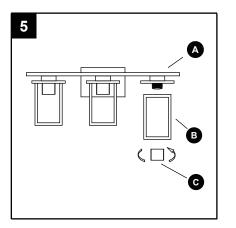

5. Remove socket ring (C). Install shade (B) over socket of fixture (A), then secure with socket ring (C).

3. Attach wire nuts (BB). Tape wire nuts (BB) and wires together.