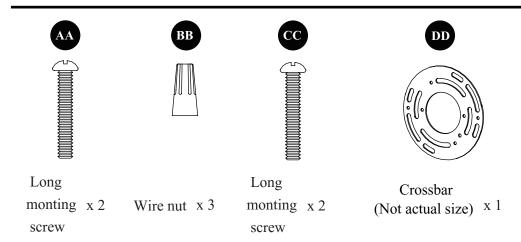

### **HARDWARE CONTENTS(shown actual size)**

Customer Service: service@24h-reply.com

4. Align the 2 screws(AA) through the holes

nuts.

**Hardware Used** 

**DD** Crossbar

Long mounting screw

of the back plate, and fix them with screw

₹ x 2

x 1

### **Hardware Used**

Crossbar

Long mounting screw ( x 2

x 1

2. Strip 3/4 in. of insulation from wire ends. Twist stripped ends together with pliers (not included), black to black (power) and white to white (neutral). Attach copper wire to ground wire. Helpful hint: If necessary, attach copper ground wire to grounded outlet box.