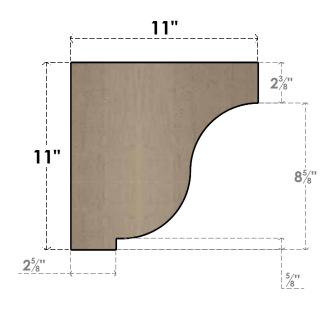

## ITEM NUMBER: CORU11X11X11VANRCPR

11"W X 11"D X 11"H SERIES 1 WIDE VAN BUREN ROUGH CEDAR TIMBERTHANE FAUX WOOD CORBEL, PRIMED

## **SIDE PROFILE**