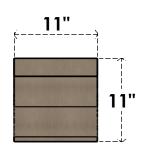

## ITEM NUMBER: CORU11X11X11VANRCPR

11"W X 11"D X 11"H SERIES 1 WIDE VAN BUREN ROUGH CEDAR TIMBERTHANE FAUX WOOD CORBEL, PRIMED

## **FRONT PROFILE**