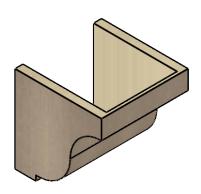

## ITEM NUMBER: CORU11X11X11VANRCPR

11"W X 11"D X 11"H SERIES 1 WIDE VAN BUREN ROUGH CEDAR TIMBERTHANE FAUX WOOD CORBEL, PRIMED

## **ISOMETRIC**

**EKENA MILLWORK** 2300 WEST MAIN ST. CLARKSVILLE, TX 75426 TOLL FREE: 866-607-0453 WWW.EKENAMILLWORK.COM

GENERATED DATE: 01/28/2023

- 1. INSTALLATION TO BE COMPLETED IN ACCORDANCE WITH MANUFACTURER'S SPECIFICATIONS.