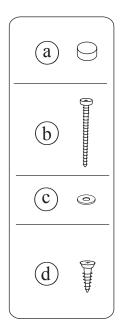

MODEL: 017823 017831 INSTALLATION SHEET

Modular Collection

**NOTE:** (U.S. Customers) Please disregard Plastic Anchors in hardware kit.

When installing cabinet onto a hollow wall, the use of a horizontal reinforcement beam such as a 2" x 8" or 2" x 10" spanning at least two vertical studs is required.

Cabinets that are installed onto a hollow wall without a reinforcement beam will void the manufacturer warranty.

STEP 1:





# **STEP 2:** Attach the cabinet to the wall bracket





### ARIELLA 23" / 31"

ROUBOM



## ARIELLA 23" / 31"

MODEL: 034823 034831 INSTALLATION SHEET

Figure 1.

Modular Collection

ROUBOM

**NOTE:** For installing under counter sink with WideAppeal Top.

## STEP 1: DO NOT DISCARD WOODEN INSTALLATION BRACKET!

- Make sure wooden installation bracket is safely secure
- Install under counter sink by following specific sink installation

See Figure 1.



#### Figure 2.



#### STEP 2: • For b

- For best results, clean the mounting
- surfaces with a dry cleaning cloth
- To prevent over flow of adhesive, use masking tape to tape off the edges of the cabinet and the counter top



**STEP 3:** Apply adhesive on wood bracket and mounting surfaces of the cabinet

See Figure 2.

Figure 3.

**S