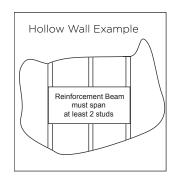

MODEL: 017823 017831 INSTALLATION SHEET

Modular Collection

**NOTE:** (U.S. Customers) Please disregard Plastic Anchors in hardware kit.

When installing cabinet onto a hollow wall, the use of a horizontal reinforcement beam such as a 2" x 8" or 2" x 10" spanning at least two vertical studs is required.

Cabinets that are installed onto a hollow wall without a reinforcement beam will void the manufacturer warranty.

STEP 1: