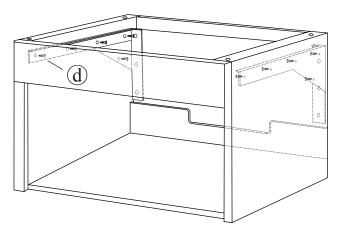

MODEL: 017823 017831 INSTALLATION SHEET

Modular Collection

**NOTE:** (U.S. Customers) Please disregard Plastic Anchors in hardware kit.

When installing cabinet onto a hollow wall, the use of a horizontal reinforcement beam such as a 2" x 8" or 2" x 10" spanning at least two vertical studs is required.

Cabinets that are installed onto a hollow wall without a reinforcement beam will void the manufacturer warranty.

STEP 1:





# **STEP 2:** Attach the cabinet to the wall bracket





### ARIELLA 23" / 31"

ROUBOM



## ARIELLA 23" / 31"

MODEL: 034823 034831 INSTALLATION SHEET

Figure 1.

Modular Collection

ROUBOM

**NOTE:** For installing under counter sink with WideAppeal Top.

## STEP 1: DO NOT DISCARD WOODEN INSTALLATION BRACKET!

- Make sure wooden installation bracket is safely secure
- Install under counter sink by following specific sink installation

See Figure 1.



#### Figure 2.



#### STEP 2: • For b

- For best results, clean the mounting
- surfaces with a dry cleaning cloth
- To prevent over flow of adhesive, use masking tape to tape off the edges of the cabinet and the counter top



**STEP 3:** Apply adhesive on wood bracket and mounting surfaces of the cabinet

See Figure 2.

Figure 3.

**STEP 4:** Carefully place countertop on to the cabinet, a