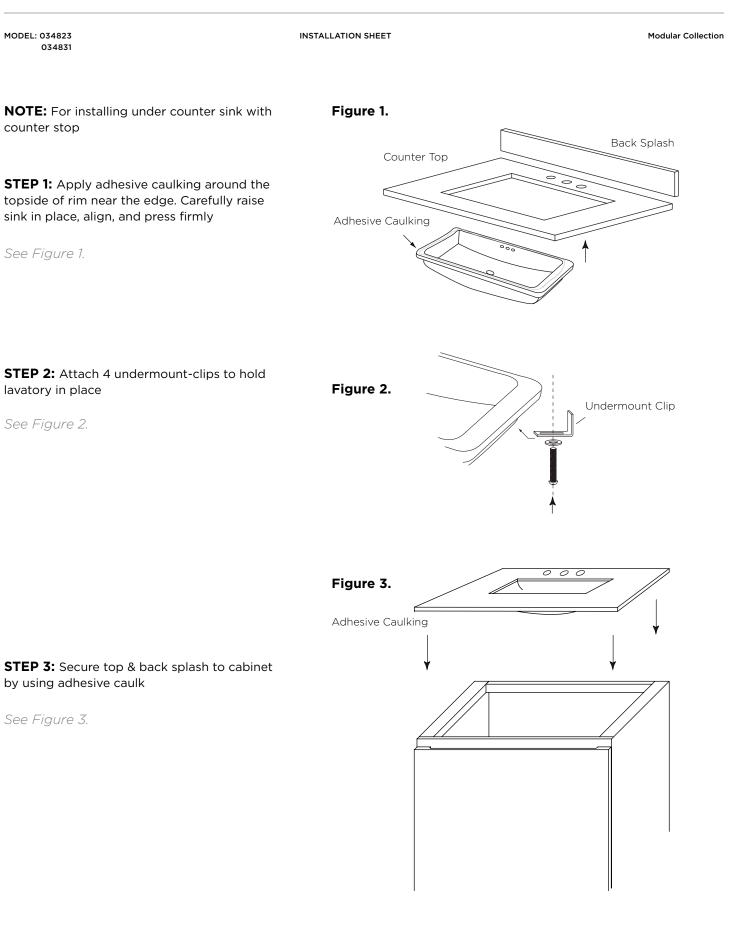

## STEP 1: DO NOT DISCARD WOODEN INSTALLATION BRACKET!

- Make sure wooden installation bracket is safely secure
- Install under counter sink by following specific sink installation

See Figure 1.