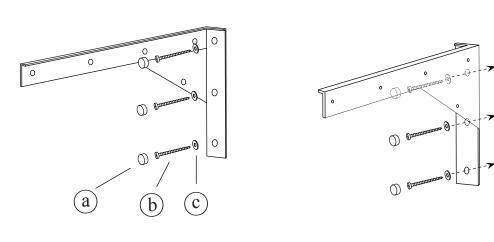

MODEL: 017823 017831 INSTALLATION SHEET

Modular Collection

**NOTE:** (U.S. Customers) Please disregard Plastic Anchors in hardware kit.

When installing cabinet onto a hollow wall, the use of a horizontal reinforcement beam such as a 2" x 8" or 2" x 10" spanning at least two vertical studs is required.

Cabinets that are installed onto a hollow wall without a reinforcement beam will void the manufacturer warranty.

STEP 1:





# **STEP 2:** Attach the cabinet to the wall bracket





### ARIELLA 23" / 31"

ROUBOM



## ARIELLA 23" / 31"

MODEL: 034823 034831 INSTALLATION SHEET

Figure 1.

Modular Collection

ROUBOM

**NOTE:** For installing under counter sink with WideAppeal Top.

## STEP 1: DO NOT DISCARD WOODEN INSTALLATION BRACKET!

- Make sure wooden installation bracket is safely secure
- Install under counter sink by following specific sink installation

See Figure 1.



#### Figure 2.



#### STEP 2: • For b

- For best results, clean the mounting
- surfaces with a dry cleaning cloth
- To prevent over flow of adhesive, use masking tape to tape off the edges of the cabinet and the counter top



**STEP 3:** Apply adhesive on wood bracket and mounting surfaces of the cabinet

See Figure 2.

Figure 3.

*