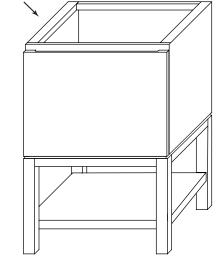

**STEP 3:** Apply adhesive on wood bracket and mounting surfaces of the cabinet

See Figure 2.

Figure 3.

**STEP 4:** Carefully place countertop on to the cabinet, align, and press firmly

See Figure 3.