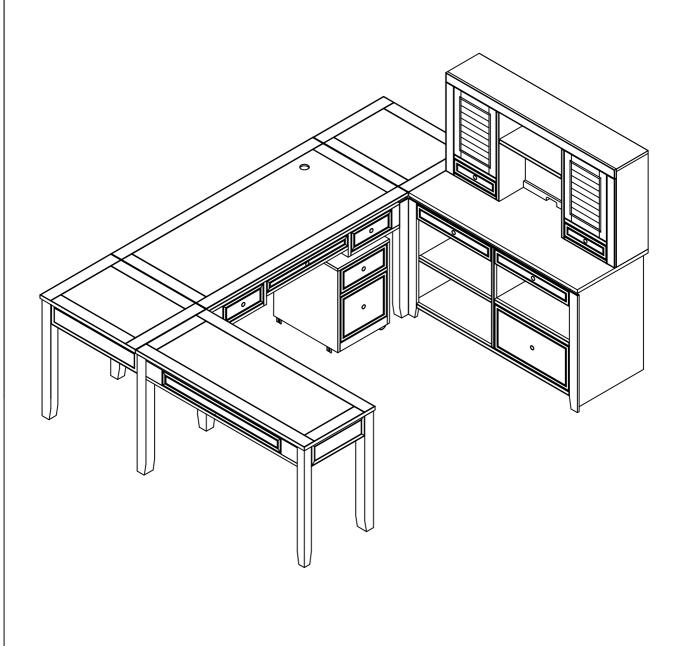

# Assembly Instruction Item No: BOC-347C

Description: 48IN. CREDENZA

Item No: BOC-347C
Description: 48IN. CREDENZA

Item No: BOC-370
Description: CORNER TABLE

Rev 2 :2021-11-05

Configuration for BOC-370, BOC-357D & BOC-347D assembing together.