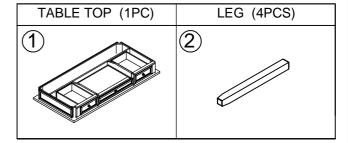

#### PARTS LIST

- To remove the drawer:
- A. Pull the drawer fully open so the black lever is visible in the inside channel of the guides.
- B. Push 'down' on the right lever and 'up' on the left lever. While holding levers in place, pull drawer forward until slides release. If the slides will not release, push both levers in opposite directions.