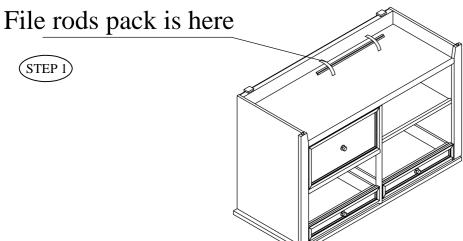

#### **HARDWARE LIST**

| No | Description          | Sketch | Q'TY |
|----|----------------------|--------|------|
| А  | File rods 498mm x Ø7 |        | 2PCS |