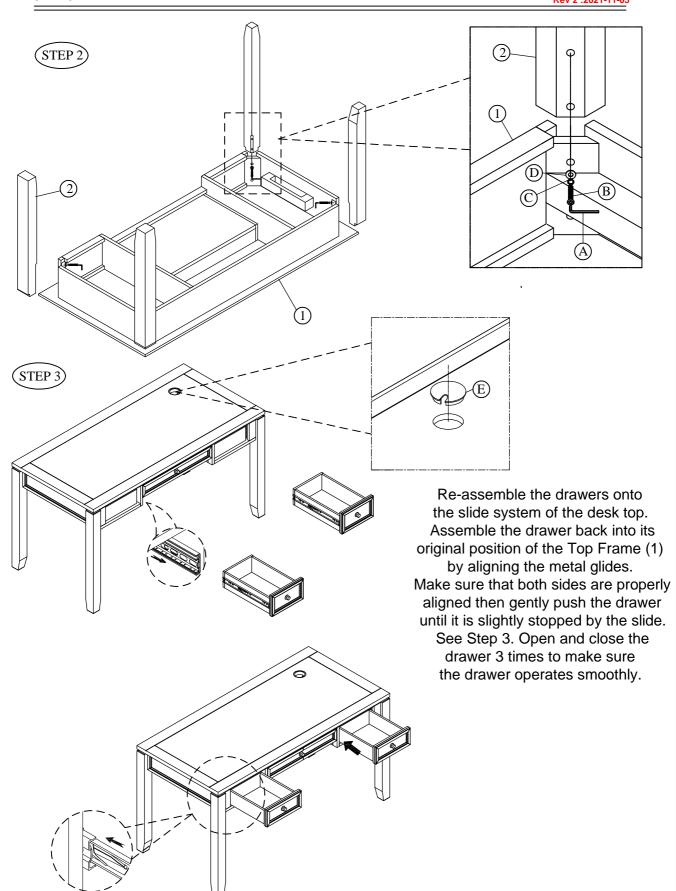

#### Description No Sketch Q'TY 1PC Allen wrench 5mm Bolt Ø 5/16"x2-1/2" 8PCS Lock washer Ø5/16"x12mm С 8PCS D 0 Flat washer Ø5/16"x19mm 8PCS Ε Grommet 1PC

#### PARTS LIST

- To remove the drawer:
- A. Pull the drawer fully open so the black lever is visible in the inside channel of the guides.
- B. Push 'down' on the right lever and 'up' on the left lever. While holding levers in place, pull drawer forward until slides release. If the slides will not release, push both levers in opposite directions.