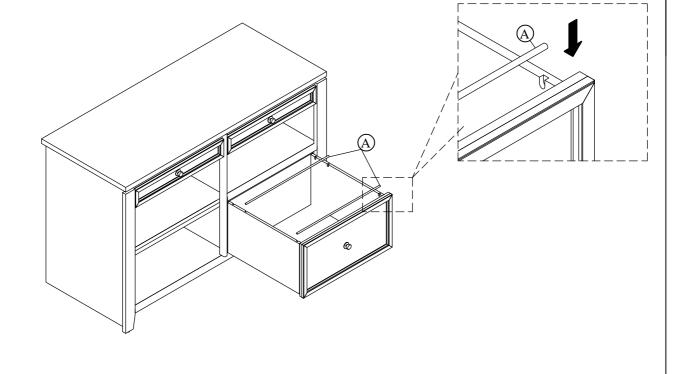

#### **HARDWARE LIST**

| No | Description          | Sketch | Q'TY |
|----|----------------------|--------|------|
| А  | File rods 498mm x Ø7 |        | 2PCS |