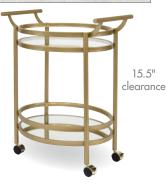

The stylish and festive Palazzo 2-Tier Oval Bar/Serving Cart is constructed with a sturdy metal frame in an attractive gold finish. The top shelf is clear, tempered, 5mm glass and the bottom shelf is a mirror. Both shelves have a spill guard rail to prevent items from falling while moving. Two handles make it easy to maneuver. Two of the four casters lock to keep it from rolling once it is in place.

## PALAZZO BAR CART

#71024 Gold/Clear Glass UPC: 0-17342-71024-5

- Overall Dim: 27" W x 18" D x 33.25" H
- $\bullet$  Clear Tempered Glass Shelf: 22" W x 17" D x 5mm
- Mirrored Bottom Shelf: 22" W x 17" D (15.5" clearance)
- Spill Guards Around Shelves
- Powder Coated Steel Frame for Durability
- Four Casters for Mobility with Two Locking
- Weight Limit: 15 lbs. each shelf