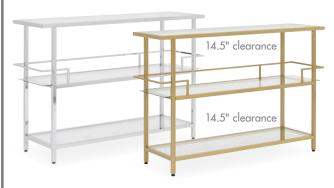

## **PORTICO BAR**

#71005 Chrome/Clear Glass UPC: 0-17342-71005-4 #71055 Gold/Clear Glass UPC: 0-17342-71055-9

- Overall Dim: 52" W x 15" D x 35.75" H
- Chrome Plated Steel Frame for Durability
- Three Clear Glass Shelves: 13" D
- Spill Guard Around Center Shelf
- Tempered Glass for Safety: 8mm/5mm/5mm
- Four Floor Levelers for Stability
- Weight Limit: 40 lbs. ea. shelf