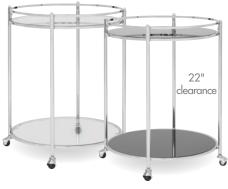

## STUDIO DESIGNS

redefining modern design  $^{\mathsf{TM}}$ 

The metal and glass Portico Bar offers a big bar solution in a small footprint. Three spacious shelves provide ample room for spirits, barware, glassware and more while its sleek design enhances the décor of any home. The high fashion Veranda Round Cart includes smooth-roll casters for easy mobility over any flooring surface. Its high fashion dual shelf design also includes a protective upper ring to help prevent items from tipping outward.

## **VERANDA ROUND CART**

#71006 Chrome/Clear Glass UPC: 0-17342-71006-1

#71056 Chrome/Black Glass UPC: 0-17342-71056-6

- Overall Dim: 24" W x 24" D x 29.75" H
- Chrome Plated Steel Frame for Durability
- Two Clear Glass Shelves: 21.5" W
- Spill Guard Around Top Shelf
- Tempered Glass for Safety: 5mm
- Four Chrome Covered Ball Casters
- Weight Limit: 20 lbs. ea. shelf