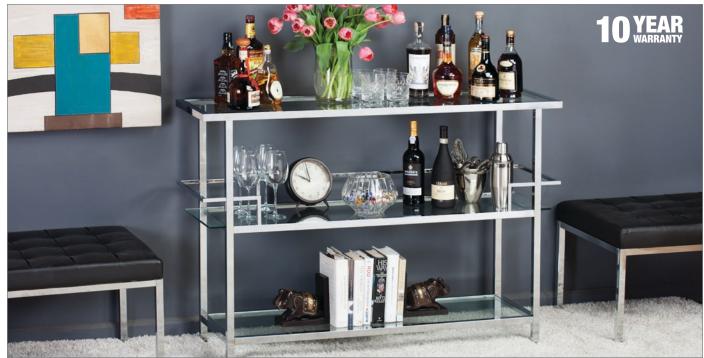

## STUDIO DESIGNS

redefining modern design  $^{\mathsf{TM}}$ 

The metal and glass Portico Bar offers a big bar solution in a small footprint. Three spacious shelves provide ample room for spirits, barware, glassware and more while its sleek design enhances the décor of any home. The high fashion Veranda Round Cart includes smooth-roll casters for easy mobility over any flooring surface. Its high fashion dual shelf design also includes a protective upper ring to help prevent items from tipping outward.

## **PORTICO BAR**

#71005 Chrome/Clear Glass UPC: 0-17342-71005-4 #71055 Gold/Clear Glass UPC: 0-17342-71055-9

- Overall Dim: 52" W x 15" D x 35.75" H
- Chrome Plated Steel Frame for Durability
- Three Clear Glass Shelves: 13" D
- Spill Guard Around Center Shelf
- Tempered Glass for Safety: 8mm/5mm/5mm
- Four Floor Levelers for Stability
- Weight Limit: 40 lbs. ea. shelf