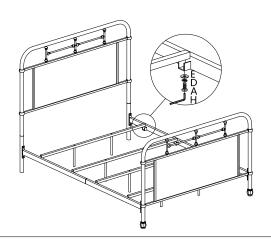

## HARDWARE LIST

| NO. | SKETCH | HARDWARE            | Q'TY  |
|-----|--------|---------------------|-------|
| Α   | 9      | Ø1/4"x3/4" BOLT     | 18PCS |
| В   | 0      | Ø5/16"x1" BOLT      | 8PCS  |
| С   |        | Ø1/4"x1-1/2" BOLT   | 8PCS  |
| D   | 9      | SMALL SPRING WASHER | 18PCS |
| E   | 0      | SMALL FLAT WASHER   | 18PCS |
| F   | 9      | BIG SPRING WASHER   | 8PCS  |
| G   | 0      | BIG FLAT WASHER     | 8PCS  |
| Н   |        | ALLEN KEY 4MM       | 1PC   |

## PARTS LIST (IF NEEDED)

|   | æ |           |      |   | _                                       |             |      |
|---|---|-----------|------|---|-----------------------------------------|-------------|------|
| 1 |   | Headboard | 1PC  | 6 |                                         | Side Rail   | 1PC  |
| 2 | 鬥 | Footboard | 1PC  | 7 | *************************************** | Side Rail   | 1PC  |
| 3 |   | K/D Leg   | 2PCS | 8 |                                         | Support Leg | 8PCS |
| 4 |   | Side Rail | 1PC  | 9 |                                         | Slat        | 4PCS |
| 5 |   | Side Rail | 1PC  |   |                                         |             |      |

STEP 3:

STEP 4:

STEP 5: