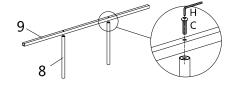

## HARDWARE LIST

| NO. | SKETCH | HARDWARE            | Q'TY  |
|-----|--------|---------------------|-------|
| Α   | 9      | Ø1/4"x3/4" BOLT     | 18PCS |
| В   | 0      | Ø5/16"x1" BOLT      | 8PCS  |
| С   |        | Ø1/4"x1-1/2" BOLT   | 8PCS  |
| D   | 9      | SMALL SPRING WASHER | 18PCS |
| E   | 0      | SMALL FLAT WASHER   | 18PCS |
| F   | 9      | BIG SPRING WASHER   | 8PCS  |
| G   | 0      | BIG FLAT WASHER     | 8PCS  |
| Н   |        | ALLEN KEY 4MM       | 1PC   |

## PARTS LIST (IF NEEDED)

|   | æ |           |      |   | _                                       |             |      |
|---|---|-----------|------|---|-----------------------------------------|-------------|------|
| 1 |   | Headboard | 1PC  | 6 |                                         | Side Rail   | 1PC  |
| 2 | 鬥 | Footboard | 1PC  | 7 | *************************************** | Side Rail   | 1PC  |
| 3 |   | K/D Leg   | 2PCS | 8 |                                         | Support Leg | 8PCS |
| 4 |   | Side Rail | 1PC  | 9 |                                         | Slat        | 4PCS |
| 5 |   | Side Rail | 1PC  |   |                                         |             |      |

STEP 3:

STEP 4:

STEP 5: