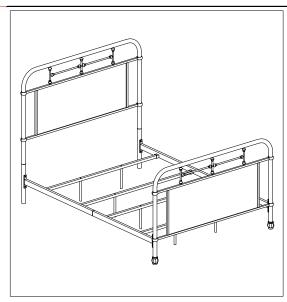

## LIBERTY FURNITURE

## **ASSEMBLY INSTRUCTION**

ITEM # 179-BR17HFR-B/G/O/R/W/BL

**DESCRIPTION** Full Metal Bed-Black/Green/Orange/Red/White/Blue

Thank you for purchasing this quality product. Be sure to check all packing material carefully for small parts which may have come loose inside the carton during shipment. Identify and count all parts and compare with the parts list below:



## HARDWARE LIST

| NO. | SKETCH | HARDWARE            | Q'TY  |
|-----|--------|---------------------|-------|
| Α   | 9      | Ø1/4"x3/4" BOLT     | 18PCS |
| В   | 0      | Ø5/16"x1" BOLT      | 8PCS  |
| С   |        | Ø1/4"x1-1/2" BOLT   | 8PCS  |
| D   | 9      | SMALL SPRING WASHER | 18PCS |
| E   | 0      | SMALL FLAT WASHER   | 18PCS |
| F   | 9      | BIG SPRING WASHER   | 8PCS  |
| G   | 0      | BIG FLAT WASHER     | 8PCS  |
| Н   |        | ALLEN KEY 4MM       | 1PC   |

## PARTS LIST (IF NEEDED)

|   | æ |           |      |   | _                                       |             |      |
|---|---|-----------|------|---|-----------------------------------------|-------------|------|
| 1 |   | Headboard | 1PC  | 6 |                                         | Side Rail   | 1