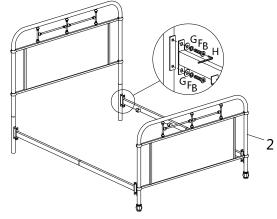

## HARDWARE LIST

| NO. | SKETCH | HARDWARE            | Q'TY  |
|-----|--------|---------------------|-------|
| Α   | 9      | Ø1/4"x3/4" BOLT     | 18PCS |
| В   | 0      | Ø5/16"x1" BOLT      | 8PCS  |
| С   |        | Ø1/4"x1-1/2" BOLT   | 8PCS  |
| D   | 9      | SMALL SPRING WASHER | 18PCS |
| E   | 0      | SMALL FLAT WASHER   | 18PCS |
| F   | 9      | BIG SPRING WASHER   | 8PCS  |
| G   | 0      | BIG FLAT WASHER     | 8PCS  |
| Н   |        | ALLEN KEY 4MM       | 1PC   |

## PARTS LIST (IF NEEDED)

|   | æ |           |      |   | _                                       |             |      |
|---|---|-----------|------|---|-----------------------------------------|-------------|------|
| 1 |   | Headboard | 1PC  | 6 |                                         | Side Rail   | 1PC  |
| 2 | 鬥 | Footboard | 1PC  | 7 | *************************************** | Side Rail   | 1PC  |
| 3 |   | K/D Leg   | 2PCS | 8 |                                         | Support Leg | 8PCS |
| 4 |   | Side Rail | 1PC  | 9 |                                         | Slat        | 4PCS |
| 5 |   | Side Rail | 1PC  |   |                                         |             |      |