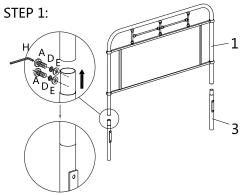

## HARDWARE LIST

| NO. | SKETCH | HARDWARE            | Q'TY  |
|-----|--------|---------------------|-------|
| Α   | 9      | Ø1/4"x3/4" BOLT     | 18PCS |
| В   | 0      | Ø5/16"x1" BOLT      | 8PCS  |
| С   |        | Ø1/4"x1-1/2" BOLT   | 8PCS  |
| D   | 9      | SMALL SPRING WASHER | 18PCS |
| E   | 0      | SMALL FLAT WASHER   | 18PCS |
| F   | 9      | BIG SPRING WASHER   | 8PCS  |
| G   | 0      | BIG FLAT WASHER     | 8PCS  |
| Н   |        | ALLEN KEY 4MM       | 1PC   |

## PARTS LIST (IF NEEDED)

|   | æ |           |      |   | _                                       |             |      |
|---|---|-----------|------|---|-----------------------------------------|-------------|------|
| 1 |   | Headboard | 1PC  | 6 |                                         | Side Rail   | 1PC  |
| 2 | 鬥 | Footboard | 1PC  | 7 | *************************************** | Side Rail   | 1PC  |
| 3 |   | K/D Leg   | 2PCS | 8 |                                         | Support Leg | 8PCS |
| 4 |   | Side Rail | 1PC  | 9 |                                         | Slat        | 4PCS |
| 5 |   | Side Rail | 1PC  |   |                                         |             |      |