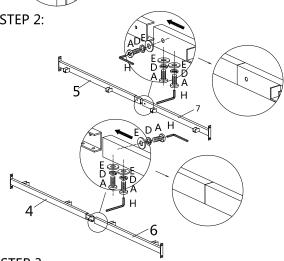

## HARDWARE LIST

| NO. | SKETCH | HARDWARE            | Q'TY  |
|-----|--------|---------------------|-------|
| Α   | 9      | Ø1/4"x3/4" BOLT     | 18PCS |
| В   | 0      | Ø5/16"x1" BOLT      | 8PCS  |
| С   |        | Ø1/4"x1-1/2" BOLT   | 8PCS  |
| D   | 9      | SMALL SPRING WASHER | 18PCS |
| E   | 0      | SMALL FLAT WASHER   | 18PCS |
| F   | 9      | BIG SPRING WASHER   | 8PCS  |
| G   | 0      | BIG FLAT WASHER     | 8PCS  |
| Н   |        | ALLEN KEY 4MM       | 1PC   |

## PARTS LIST (IF NEEDED)

|   | æ |           |      |   | _                                       |             |      |
|---|---|-----------|------|---|-----------------------------------------|-------------|------|
| 1 |   | Headboard | 1PC  | 6 |                                         | Side Rail   | 1PC  |
| 2 | 鬥 | Footboard | 1PC  | 7 | *************************************** | Side Rail   | 1PC  |
| 3 |   | K/D Leg   | 2PCS | 8 |                                         | Support Leg | 8PCS |
| 4 |   | Side Rail | 1PC  | 9 |                                         | Slat        | 4PCS |
| 5 |   | Side Rail | 1PC  |   |                                         |             |      |