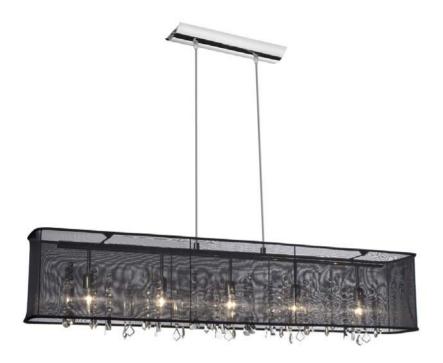

## 85303A-44-115 - 5LT Crystal Horizontal Chandelier w/blk

5 Light Horizontal Crystal Chandelier, Polished Chrome, Black Organza Rectangular Shade

| Height<br>Width/Length<br>Depth<br>Weight                                                | 12<br>7<br>44<br>8                        | No. of Bulbs<br>LED<br>Total Wattage                            | 5<br>Yes<br>300W                                               |
|------------------------------------------------------------------------------------------|-------------------------------------------|-----------------------------------------------------------------|----------------------------------------------------------------|
| Body Material<br>Finish/Color<br>Type of Finish                                          | Steel<br>Polished Chrome<br>Electroplated | Second Material Second Finish/Color                             | Organza<br>Black                                               |
| Bulb 1 Amount Bulb 1 Base Type Bulb 1 Max Watt. Bulb 1 Included Bulb 1 Lumens Bulb 1 CRI | 5<br>B Type - E12 Base<br>60W<br>No       | Rated For<br>Voltage<br>Approval<br>Warranty<br>Instal Position | Dry Location<br>120V<br>cUL or equivalent<br>1 Year<br>Ceiling |