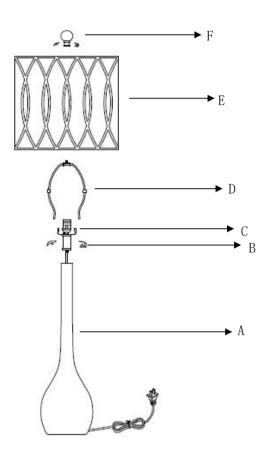

## ASSEMBLE IT BY FOLLOWING STEPS .

1.Fasten The Socket Assembly(B) Onto The Lamp body(A). Becareful not TO Twist The Power Cord.

- 2. Insert The harp(D) Into The saddle(C).
- 3. Place The Shade(E) Onto The harp And Tighten The finial(F).