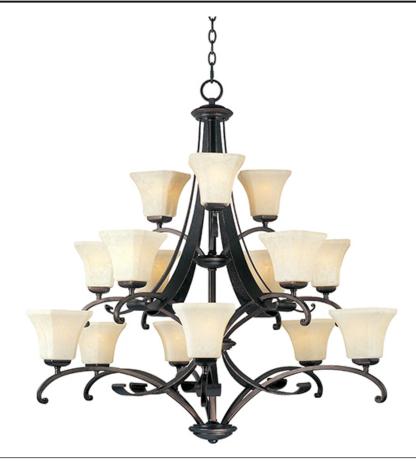

## **PRODUCT DESCRIPTION**

Tapered metal ribbons forged into a flowing form and finished in a heavy textured Rustic Burnished finish. The beveled soft square Frost Lichen shades enhance this bold and masculine look.

## FINISHES OPTION

Rustic Burnished

**GLASS** Frost Lichen FL

MATERIAL Steel

RATINGS CETLus Dry Location

ADDITIONAL ADJUSTABLE OPERATING TEMPERATURE: -20°C (-4°F), 40°C (104°F)

Always consult a qualified electrician before installing any lighting product.