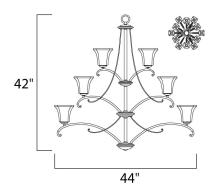

## **MEASUREMENTS** DIMENSION

HANGING WEIGHT

MAX OAH

: 44" L x 44" W x 42" H : 116" OAH

: 56.1 lb

 LAMPING

 INPUT VOLTAGE
 : 120V

 BULB
 : 15 x 60W Incandescent E26 Medium , 900W Total