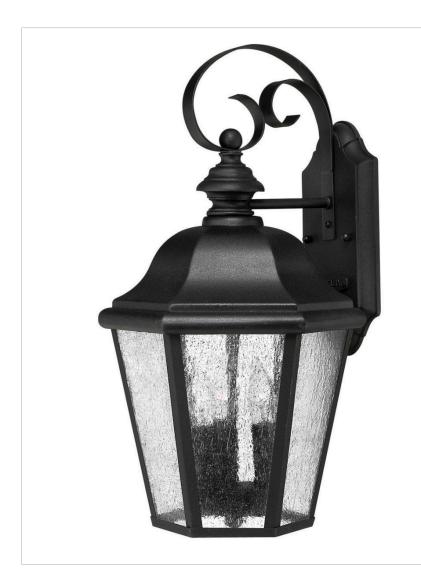

## **EDGEWATER**

## 1676BK

## MEDIUM WALL MOUNT LANTERN

Edgewater's classic design features durable cast aluminum and brass construction in a rich Black finish with clear seedy glass.

| DETAILS   |               |
|-----------|---------------|
| FINISH:   | Black         |
| MATERIAL: | Cast Aluminum |
| GLASS:    | Clear Seedy   |

## **PRODUCT DETAILS:**

- Suitable for use in wet (outdoor direct rain or sprinkler) locations as defined by NEC and CEC. Meets United States UL Underwriters Laboratories & CSA Canadian Standards Association Product Safety Standards
- 2 year finish warranty
- Classic lines and heritage details complement traditional architecture
- Striking black finish enhances design