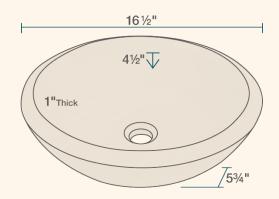

16 1/2" x 16 1/2" x 5 3/4" Vessel Installation 18" Minimum Cabinet Size 1" Thick Bowl Made from Laminated Bamboo Stalks Limited Lifetime Warranty

## Accessories **Features** 18" Minimum Cabinet Vessel Installation 1" Thick Laminated Bamboo Limited Lifetime One Bowl Size Stalks Warranty $\overbrace{\neg }$ $\leftrightarrow$ 0 \*Accessories not included UPC: 819084010252