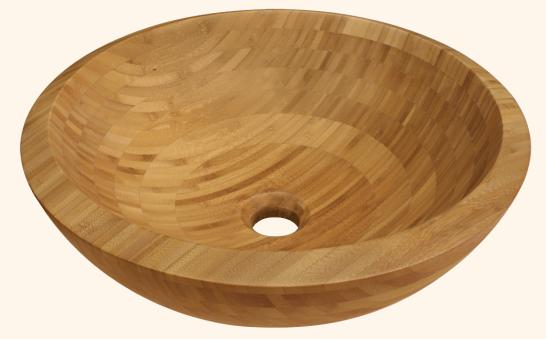

## Bamboo

Each of our Bamboo Vessel Sinks is created with simple lines and warm hues, providing a touch of modern charm to any bathroom. Bamboo is a renewable resource as it is a fast-growing and environmentally friendly product. Our bamboo sinks are made from the exterior of 100% bamboo stalks, joined together and laminated for a strong finish. Since bamboo is water resistant, care and maintenence is low and the beautiful luster of the sink will last for years.