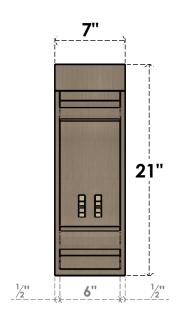

## ITEM NUMBER: CORU07X14X21WARRCPR

7"W X 14"D X 21"H SERIES 2 CLASSIC WARREN ROUGH CEDAR TIMBERTHANE FAUX WOOD CORBEL, PRIMED

## FRONT PROFILE