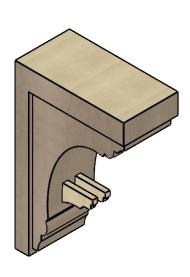

## ITEM NUMBER: CORU07X14X21WARRCPR

7"W X 14"D X 21"H SERIES 2 CLASSIC WARREN ROUGH CEDAR TIMBERTHANE FAUX WOOD CORBEL, PRIMED

## **ISOMETRIC**

**EKENA MILLWORK** 2300 WEST MAIN ST. CLARKSVILLE, TX 75426 TOLL FREE: 866-607-0453 WWW.EKENAMILLWORK.COM

GENERATED DATE: 01/28/2023

1. INSTALLATION TO BE COMPLETED IN ACCORDANCE WITH MANUFACTURER'S SPECIFICATIONS.
2. DRAWING MAY NOT BE TO SCALE
3. THIS DRAWING IS INTENDED FOR DESIGN AND PLANNING PURPOSES ONLY.
4. ALL INFORMATION CONTAINED HEREIN WAS CURRENT AT THE TIME OF DEVELOPMENT BUT MUST BE REVIEWED AND APPROVED BY THE PRODUCT MANUFACTURER TO BE CONSIDERED ACCURATE.