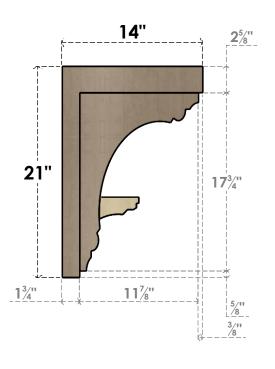

## ITEM NUMBER: CORU07X14X21WARRCPR

7"W X 14"D X 21"H SERIES 2 CLASSIC WARREN ROUGH CEDAR TIMBERTHANE FAUX WOOD CORBEL, PRIMED

## SIDE PROFILE