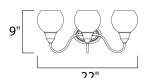

### **MEASUREMENTS**

**DIMENSION** : 22" W x 9" H x 8" Ext **BACK PLATE** : 6" W x 4.15" H x 5.25" HCO

HANGING WEIGHT : 2.82 lb