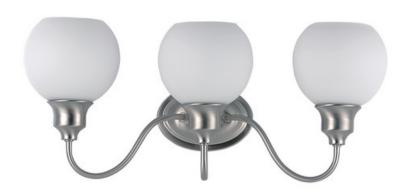

## PRODUCT DESCRIPTION

Curved arms support circular glass with an open bottom which can be installed facing up or down. Available in your choice of Polished Chrome with Clear glass or Satin Nickel with Satin White glass.

## **GLASS**

Satin White SW

## MATERIAL

Steel, Glass