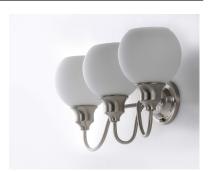

## PRODUCT DESCRIPTION

Curved arms support circular glass with an open bottom which can be installed facing up or down. Available in your choice of Polished Chrome with Clear glass or Satin Nickel with Satin White glass.

## **GLASS**

Satin White SW

## MATERIAL

Steel, Glass